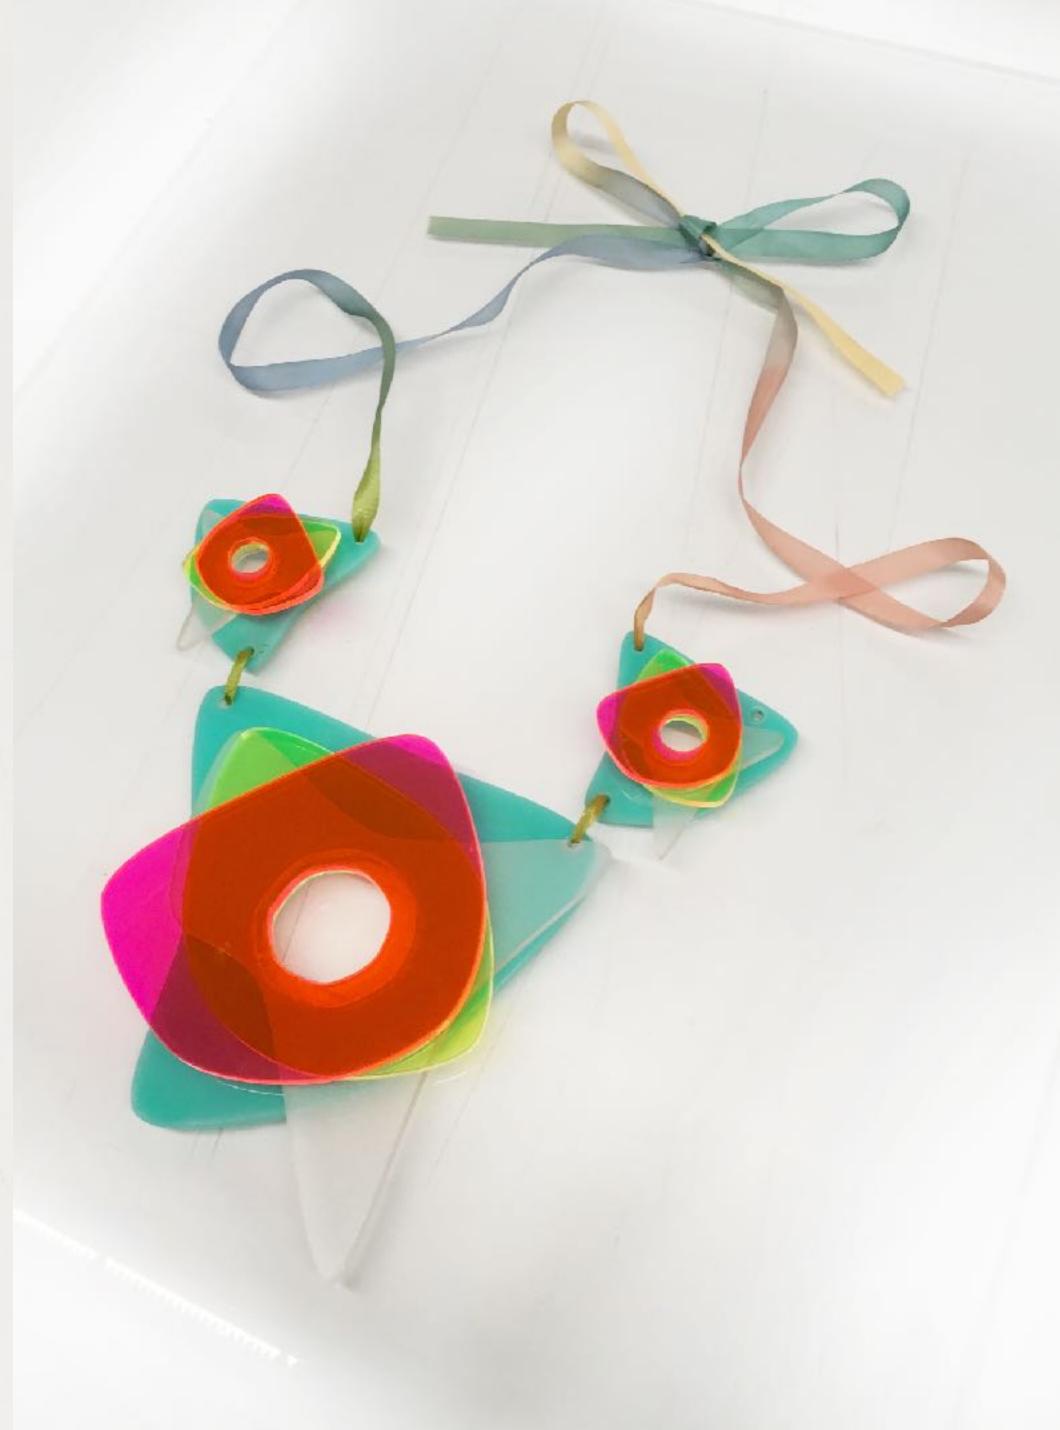

#### Data Visualization

How Many Steps I Walked This Year?

Quanfied Self Data Jewelry

# Digital Fabrication

3D printing with Metal

- 1) Collect data
- 2) Customize colors
- 3) Submit to website
- 4) Order the jewelry

Wearable Self turns your self data into your own unique jewelry.

Abou

\*\*WEARABLE SELF

Your daily steps, sleep cycles and heart rates represent patterns in life.

How it works

Wearable Self helps you create mementos with data that belongs to you.