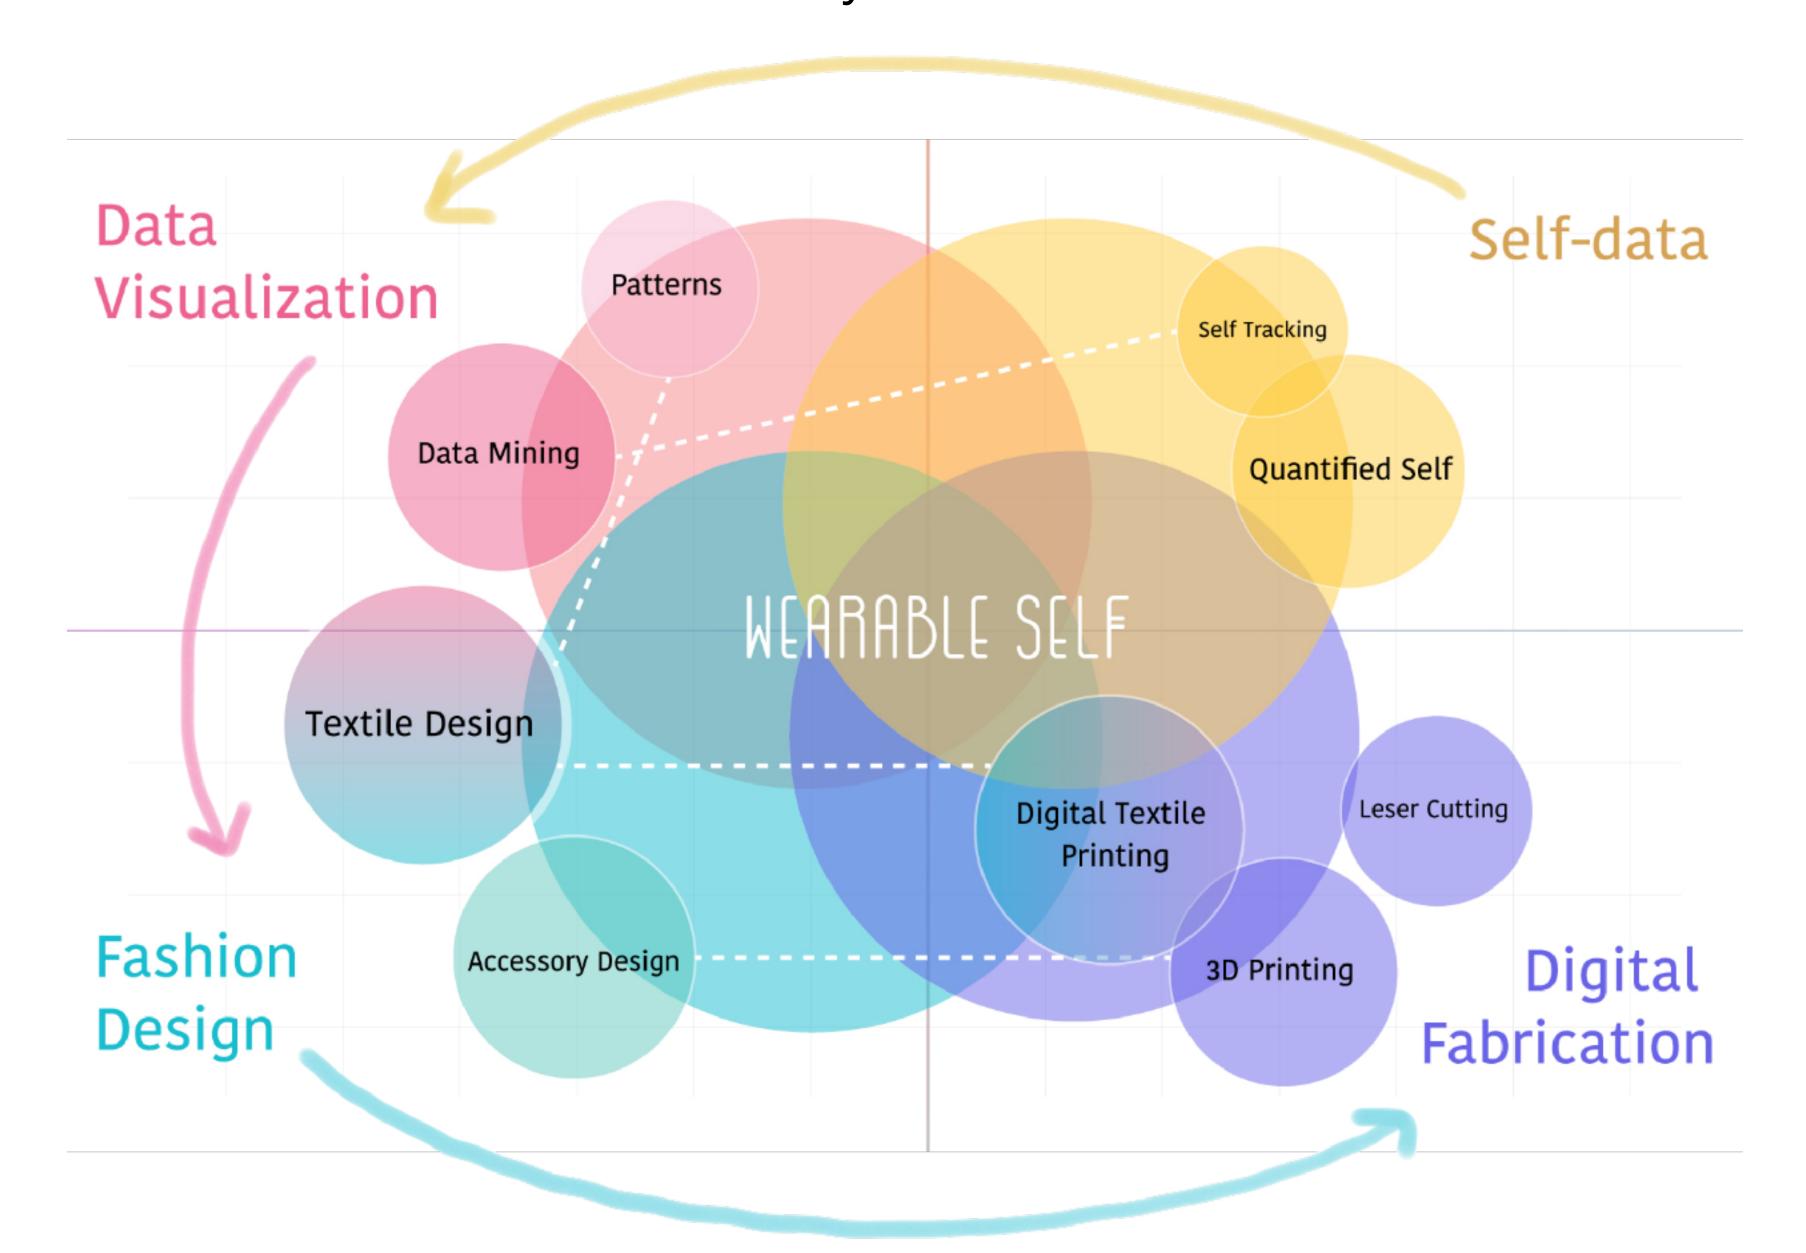

# Self Data + Data Physicalization + Fashion

Quantified Self Digital Self-Tracking Data Visualization

Digital Fabrication

Fashion Design (Jewelry Making)

Self Data

Javascript

Laser Cut
3D printing

Handcraft

## Methodology

Data Gathering

JSON, CSV, XML

Data Mining

Data Mining

D3.js Javascript

Visualization
Patternization

Digital Modeling 3D Printing, Laser cutting

Digital Fabrication