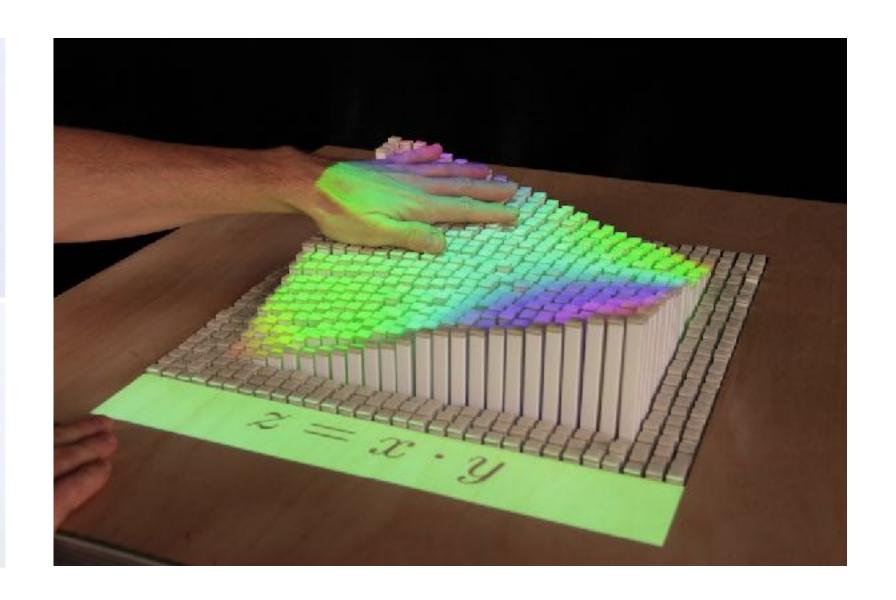

# Data Physicalization and Wearable Art

Sleep Pattern by Laurie Frick (2010-2012)

Fragment Memory by Phillip Stearn (2013)

Materiable by MIT Tangible Media Group (2016)