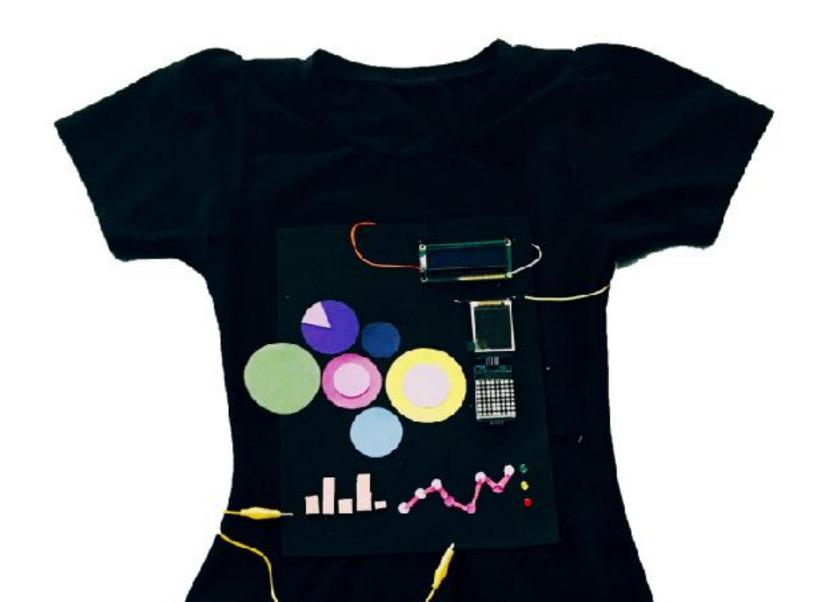

#### Data Visualization

How Many Steps I Walked This Year?

Quanfied Self Data Jewelry

#### Choosing Colors