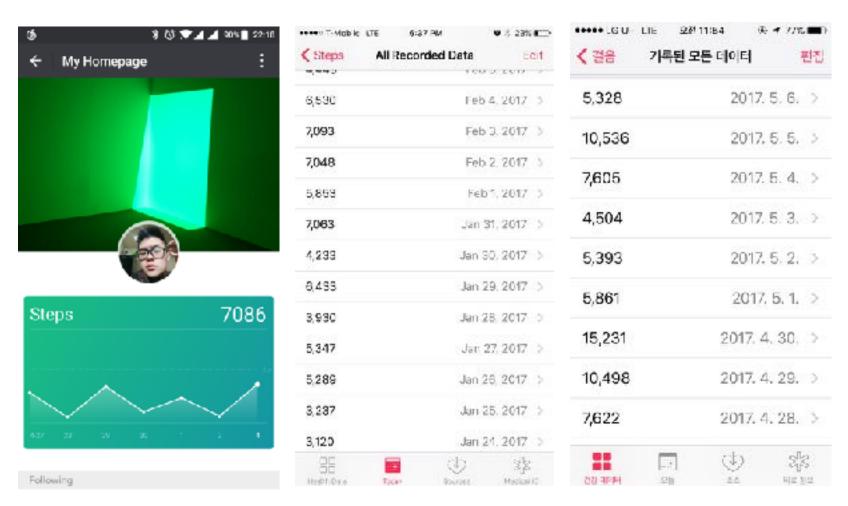

#### From other people

Data Visualization Interactive Video

"Life forms illogical patterns. It is haphazard and full of beauties which I try to catch as they fly by, for who knows whether any of them will ever return?"