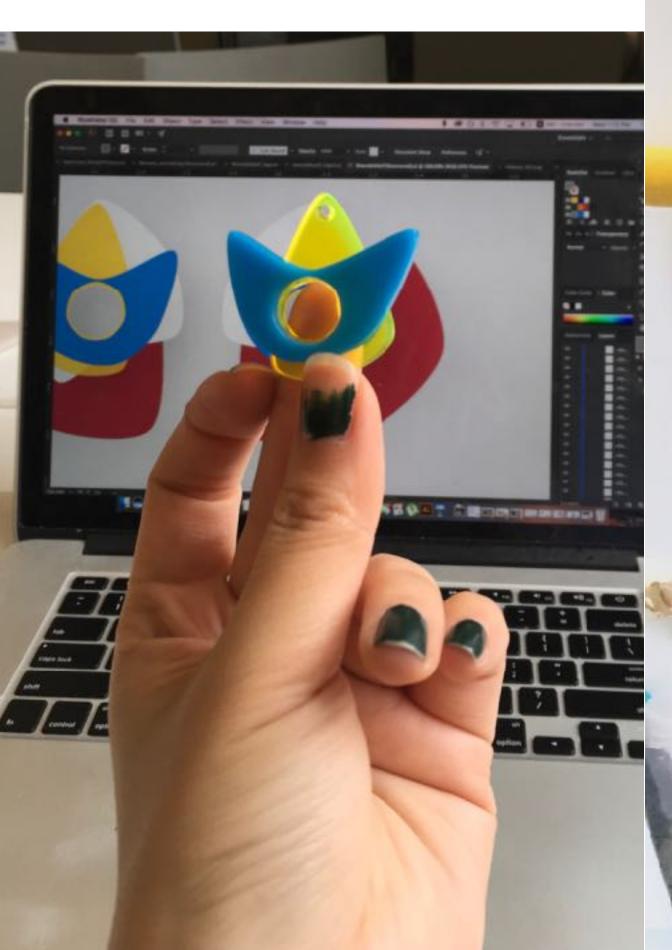

### Digital Fabrication

Prototyping, Testing, Exploration

Digital Fabrication
Laser Cut

Jewelry Making value of craftsmanship

Final Jewelry with Laser Cut

# Digital Fabrication

3D printing with Metal

- 1) Collect data
- 2) Customize colors
- 3) Submit to website
- 4) Order the jewelry

Wearable Self turns your self data into your own unique jewelry.

Abou

\*\*WEARABLE SELF