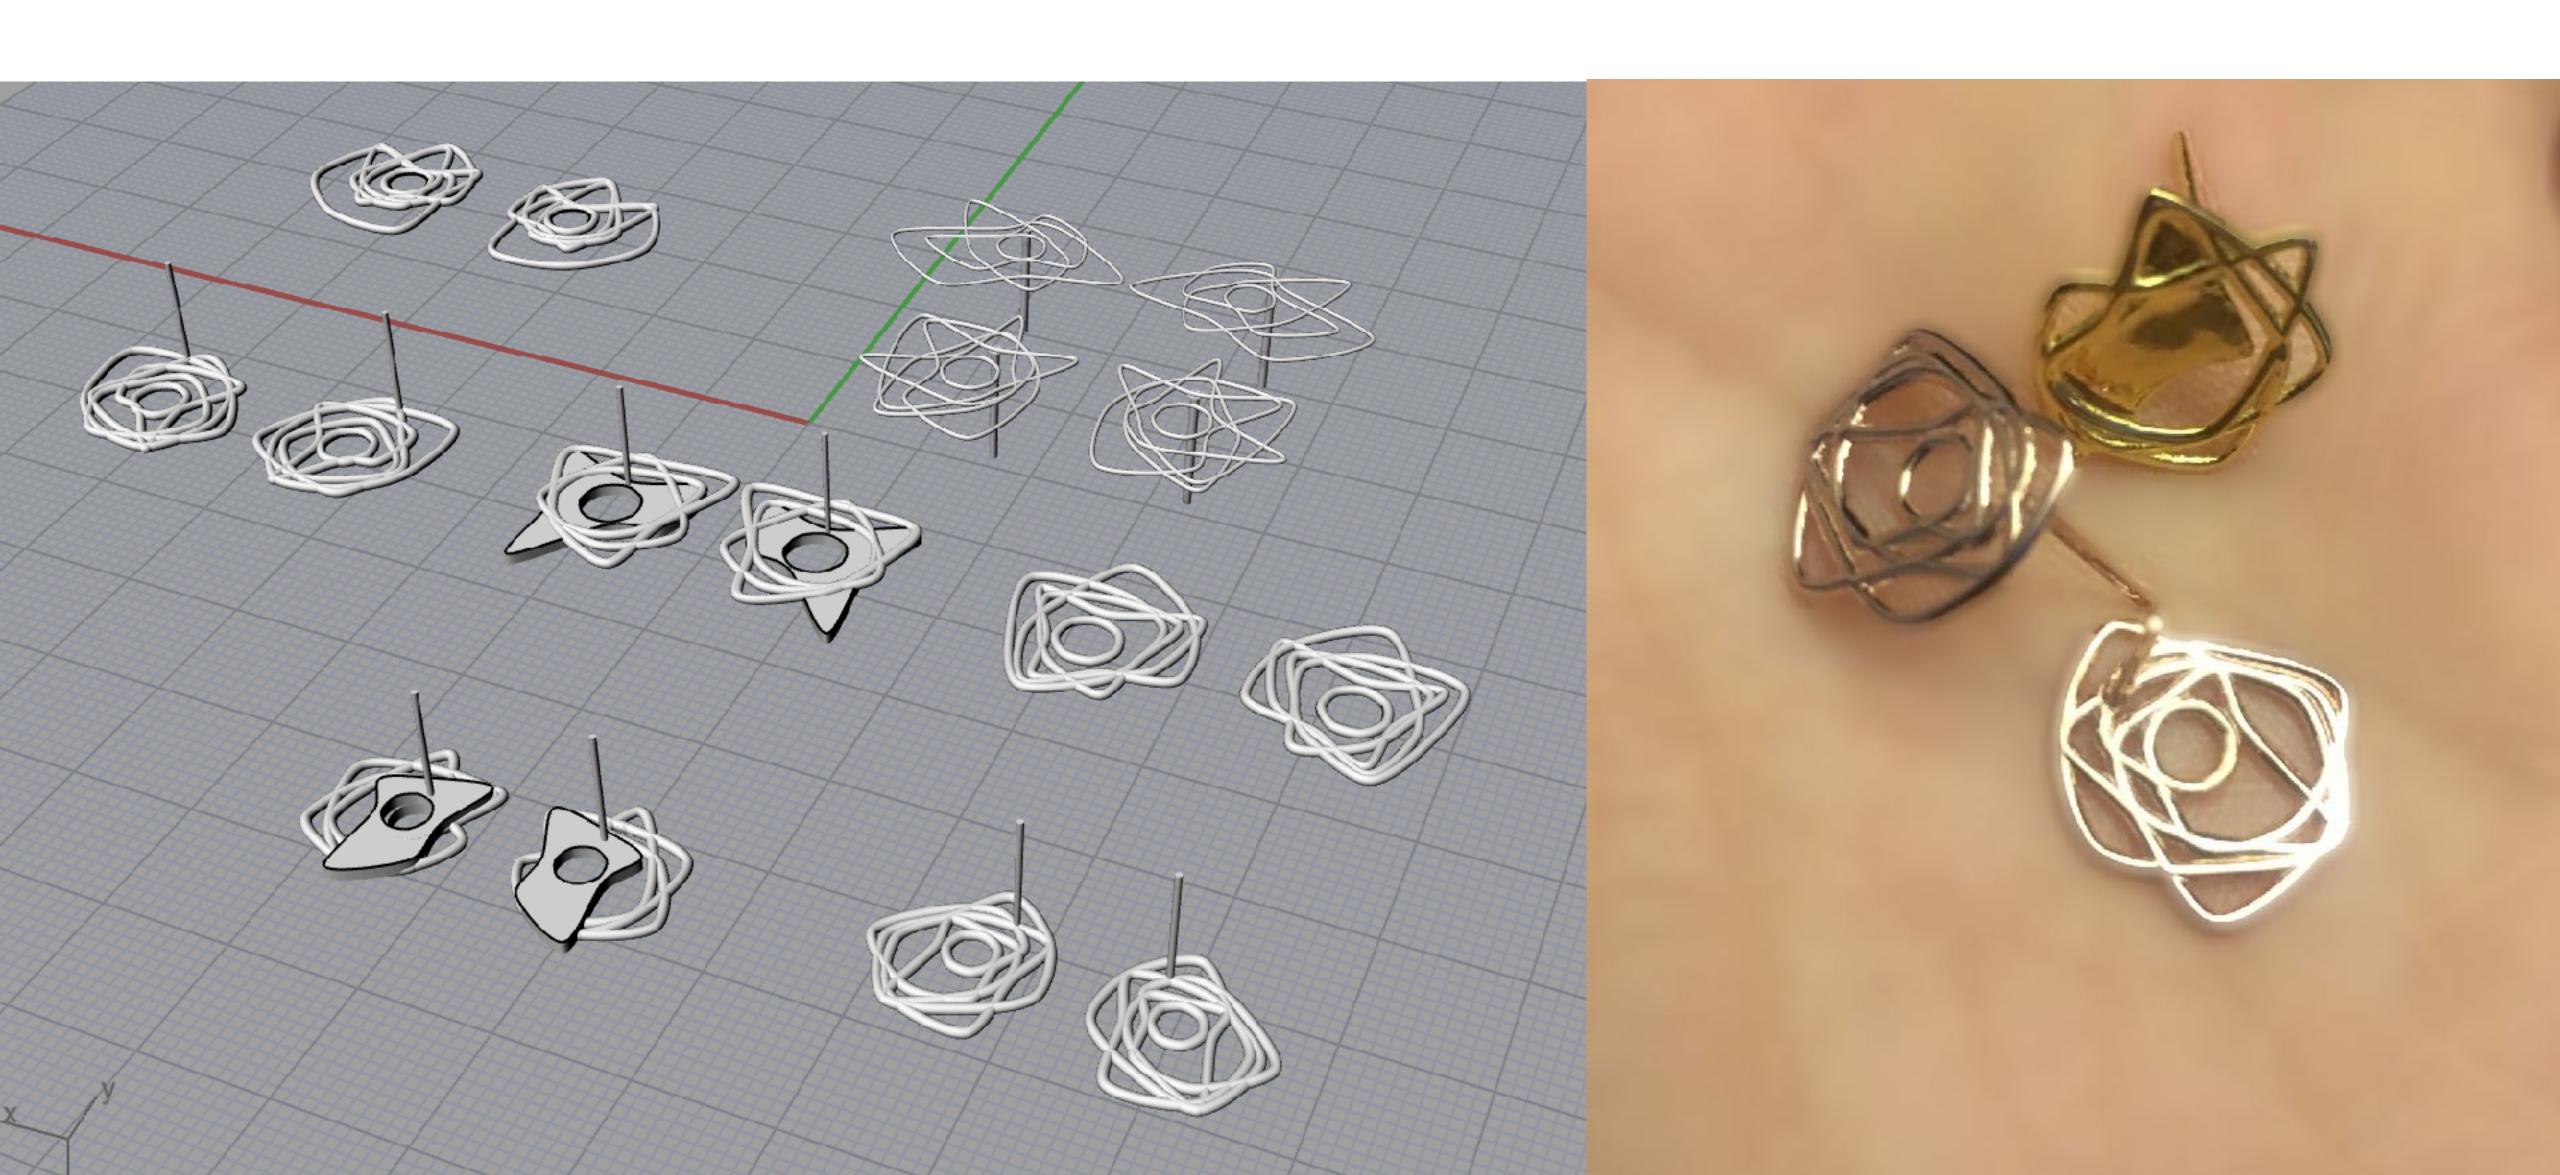

# Digital Fabrication

3D printing with Metal

- 1) Collect data
- 2) Customize colors
- 3) Submit to website
- 4) Order the jewelry

Wearable Self turns your self data into your own unique jewelry.

Abou

\*\*WEARABLE SELF

Digital Fabrication