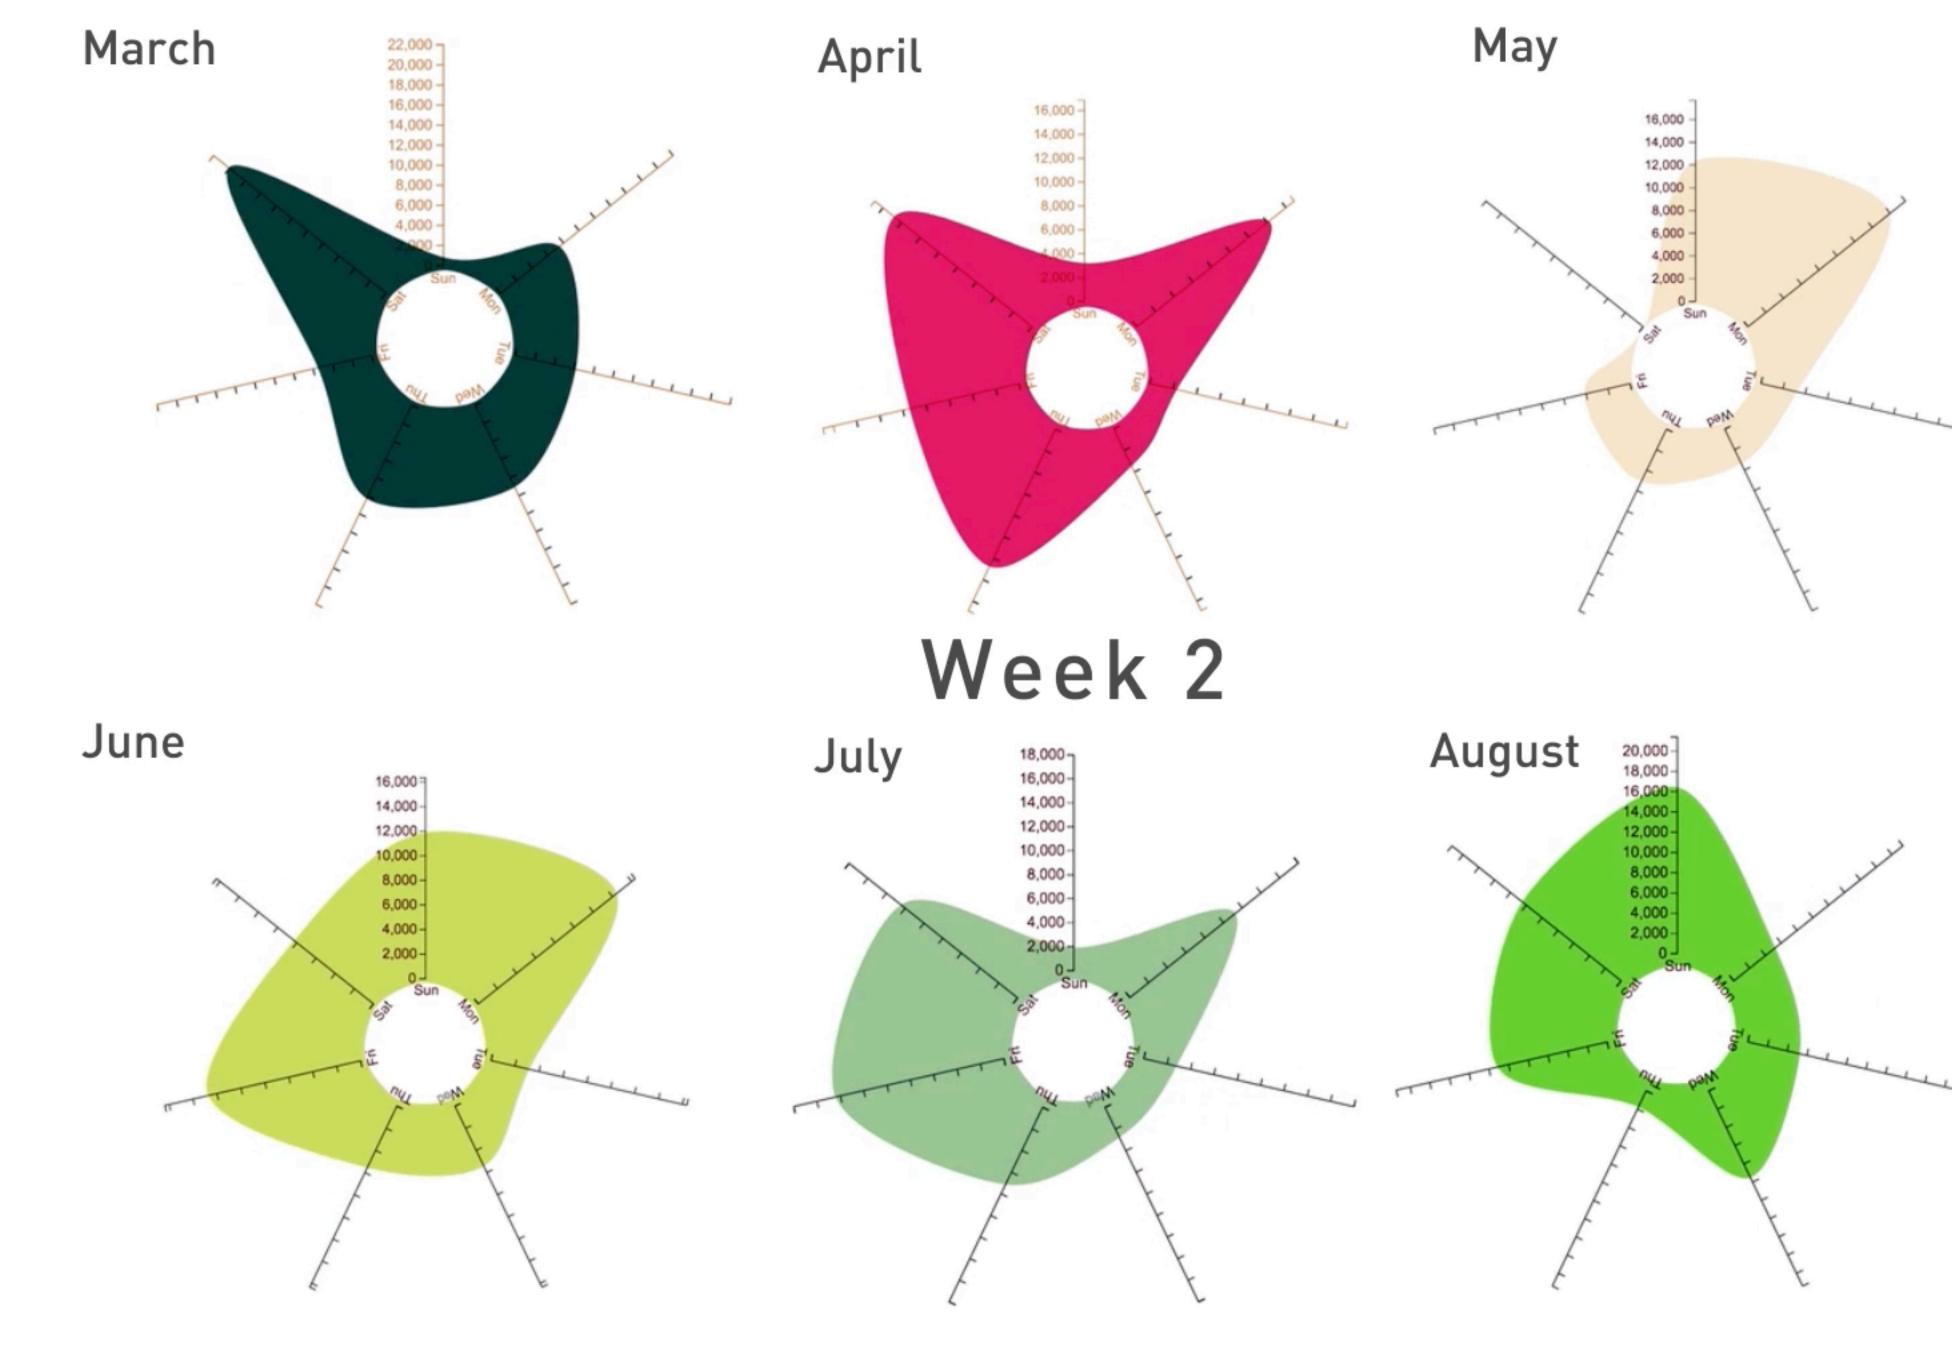

#### Data Visualization

How Many Steps I Walked This Year?

Quanfied Self Data Jewelry

# 1 Month