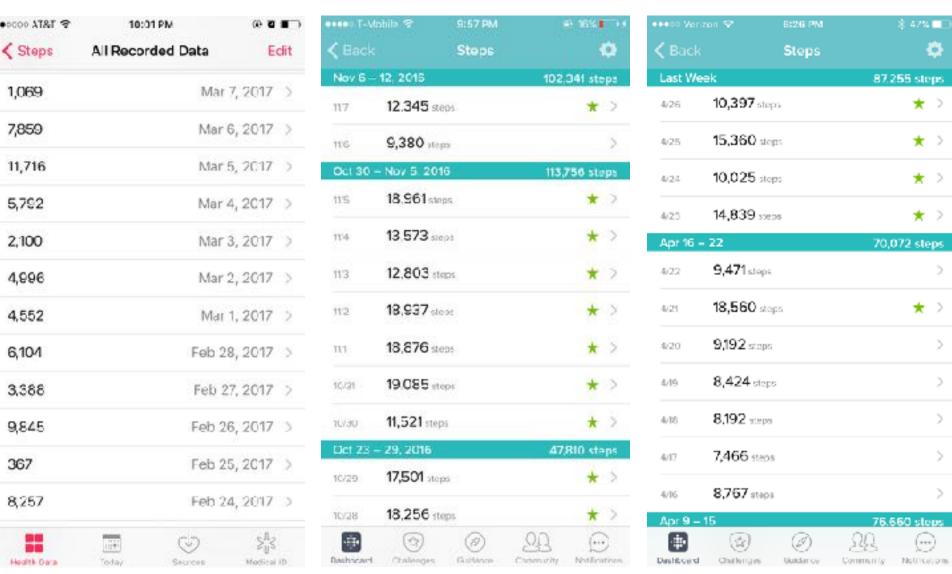

aterial: plexiglass / metals

Steps, sleep cycles,















# Quantified Self

self knowledge through numbers

# Data Physicalization and Wearable Art



Sleep Pattern by Laurie Frick (2010-2012)



Fragment Memory by Phillip Stearn (2013)



Materiable by MIT Tangible Media Group (2016)

# Data Gathering as Self-expression





Dear Data Project by Goirgia Lupi and Stephani Provosac (2010-2012)

x.pose: a Wearable Dynamic Data Sculpture (2014)



# Wearable Self

"What if we wear our data on our bodies?"



## Methodology



Data Gathering

JSON, CSV, XML

Data Mining



Data Mining

D3.js Javascript

Visualization
Patternization





Digital Modeling 3D Printing, Laser cutting

Digital Fabrication





## Data Gathering

#### My iPhone Health app









#### From other people





Data Visualization Interactive Video



"Life forms illogical patterns. It is haphazard and full of beauties which I try to catch as they fly by, for who knows whether any of them will ever return?"

-Margot Fonteyn

#### Data Visualization

How Many Steps I Walked This Year?



Quanfied Self Data Jewelry





#### Choosing Colors



#### COLOUR REFERENCE A/W 18/19 - PANTONE COATED DOWNLOAD GLOBAL COLOUR CARD - COATED





1 Week (Weekdays)

# 1 Month



### Digital Fabrication

Prototyping, Testing, Exploration



Digital Fabrication
Laser Cut



Jewelry Making value of craftsmanship





Final Jewelry with Laser Cut















# Digital Fabrication

3D printing with Metal



- 1) Collect data
- 2) Customize colors
- 3) Submit to website
- 4) Order the jewelry





Wearable Self tur