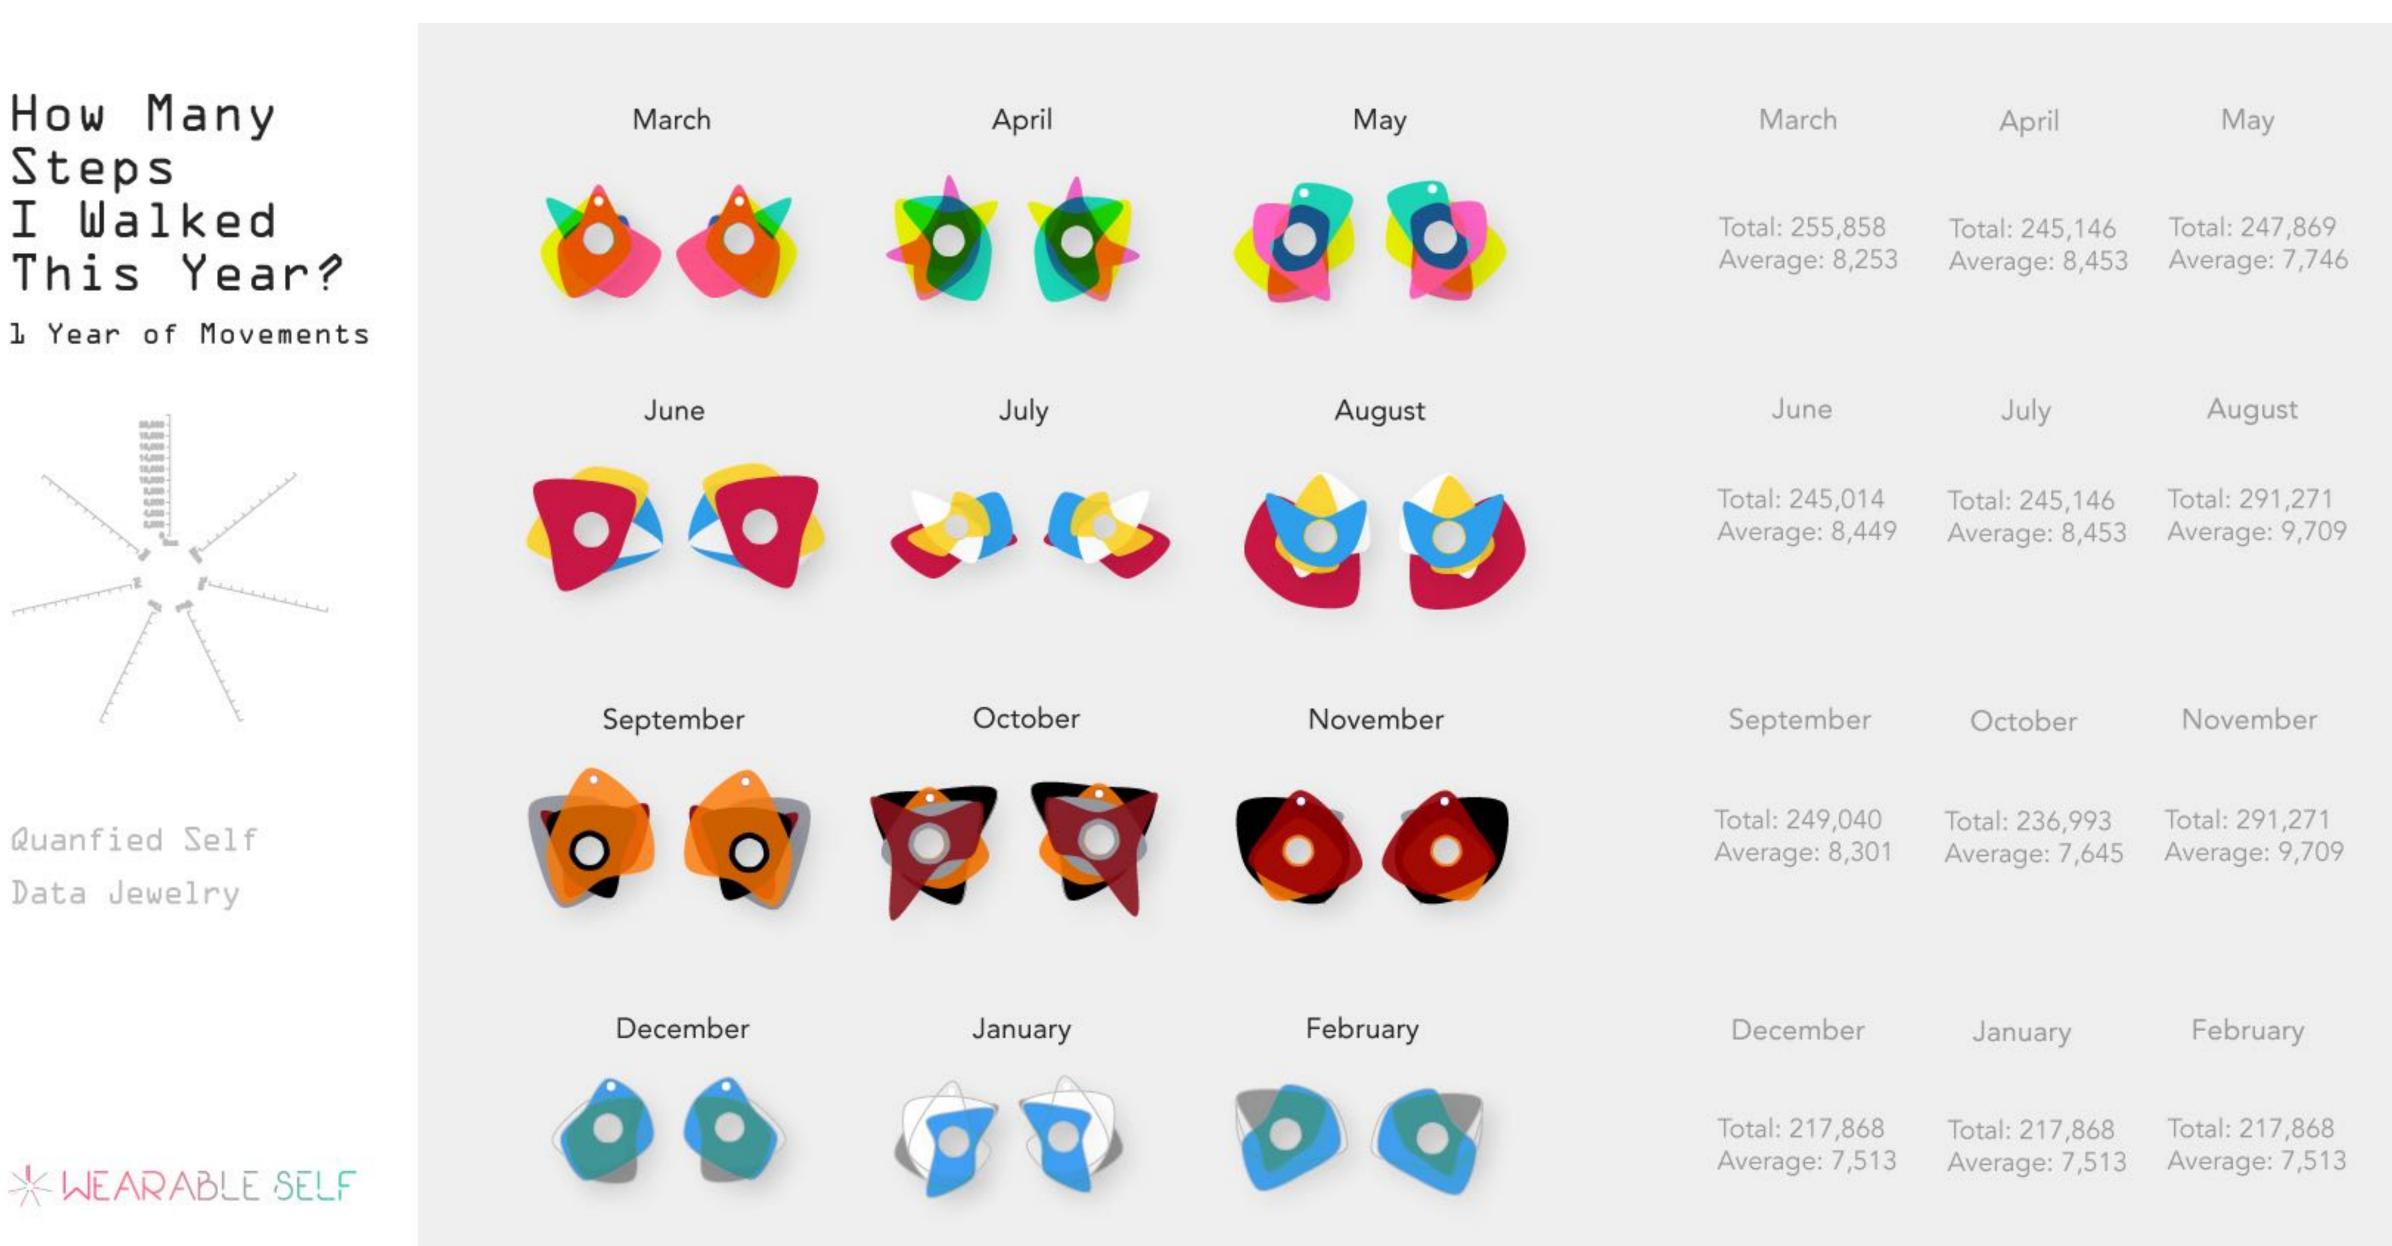

#### Data Visualization

How Many Steps I Walked This Year?

Quanfied Self Data Jewelry