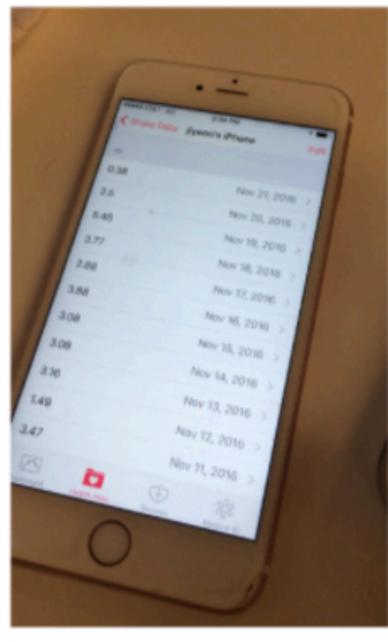

#### My iPhone Health app

#### Data Visualization

How Many Steps I Walked This Year?

Quanfied Self Data Jewelry