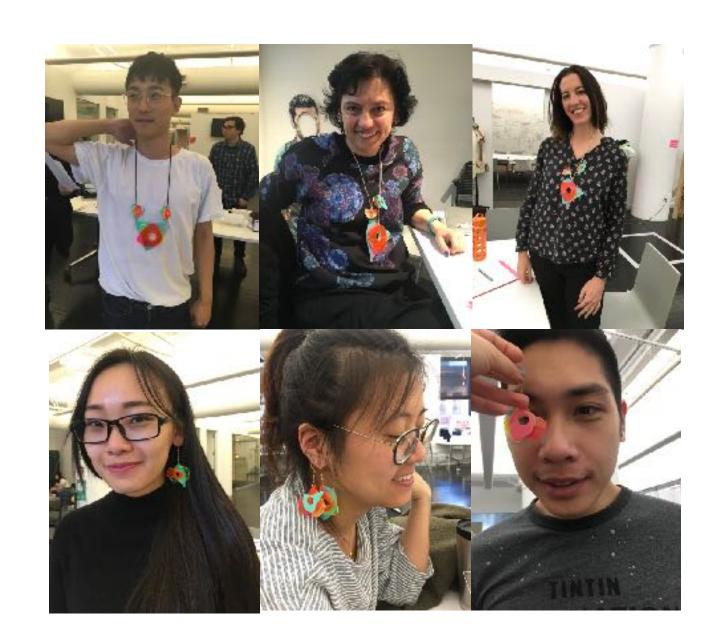

Wearable Self is a data-driven design project to create **personalized jewelry** generated by self-data, which is an attempt to make quantified self data more meaningful for individuals who use wearable devices.

Through personalization and customization, Wearable Self creates new opportunities for users to interact with their own data, resulting in meaningful, tangible objects that they can hold and wear.