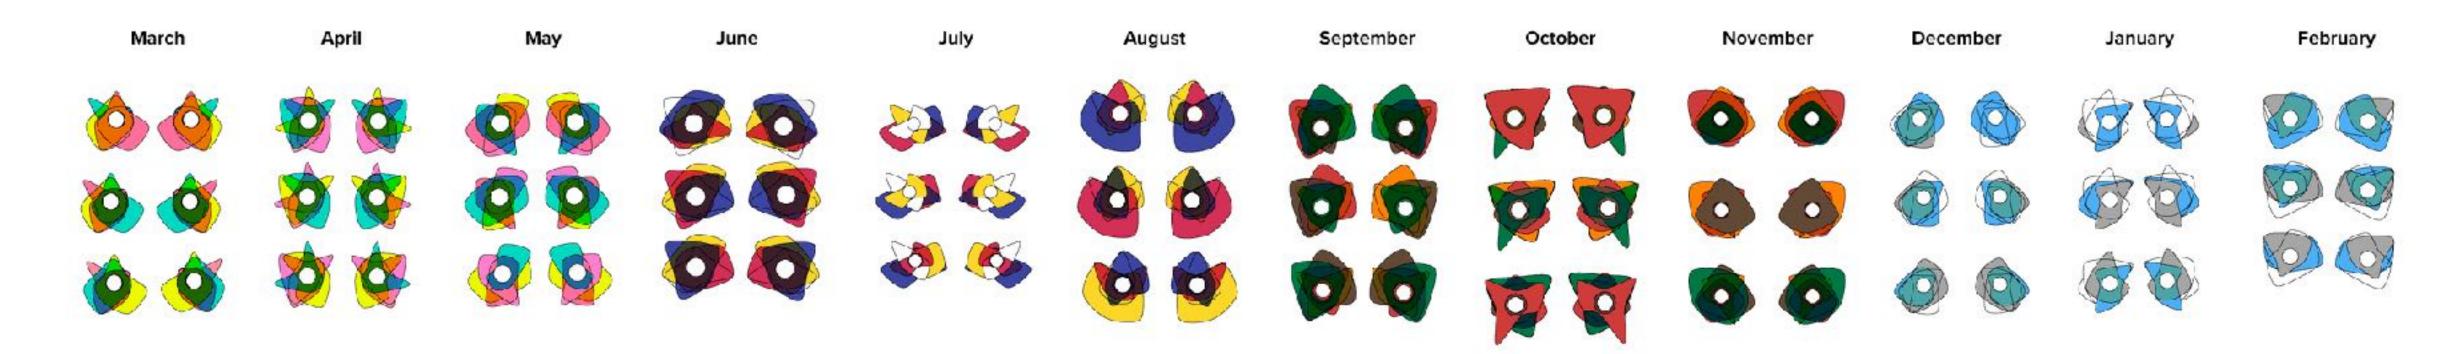

#### Data Visualization

How Many Steps I Walked This Year?

Quanfied Self Data Jewelry

# 1 Month