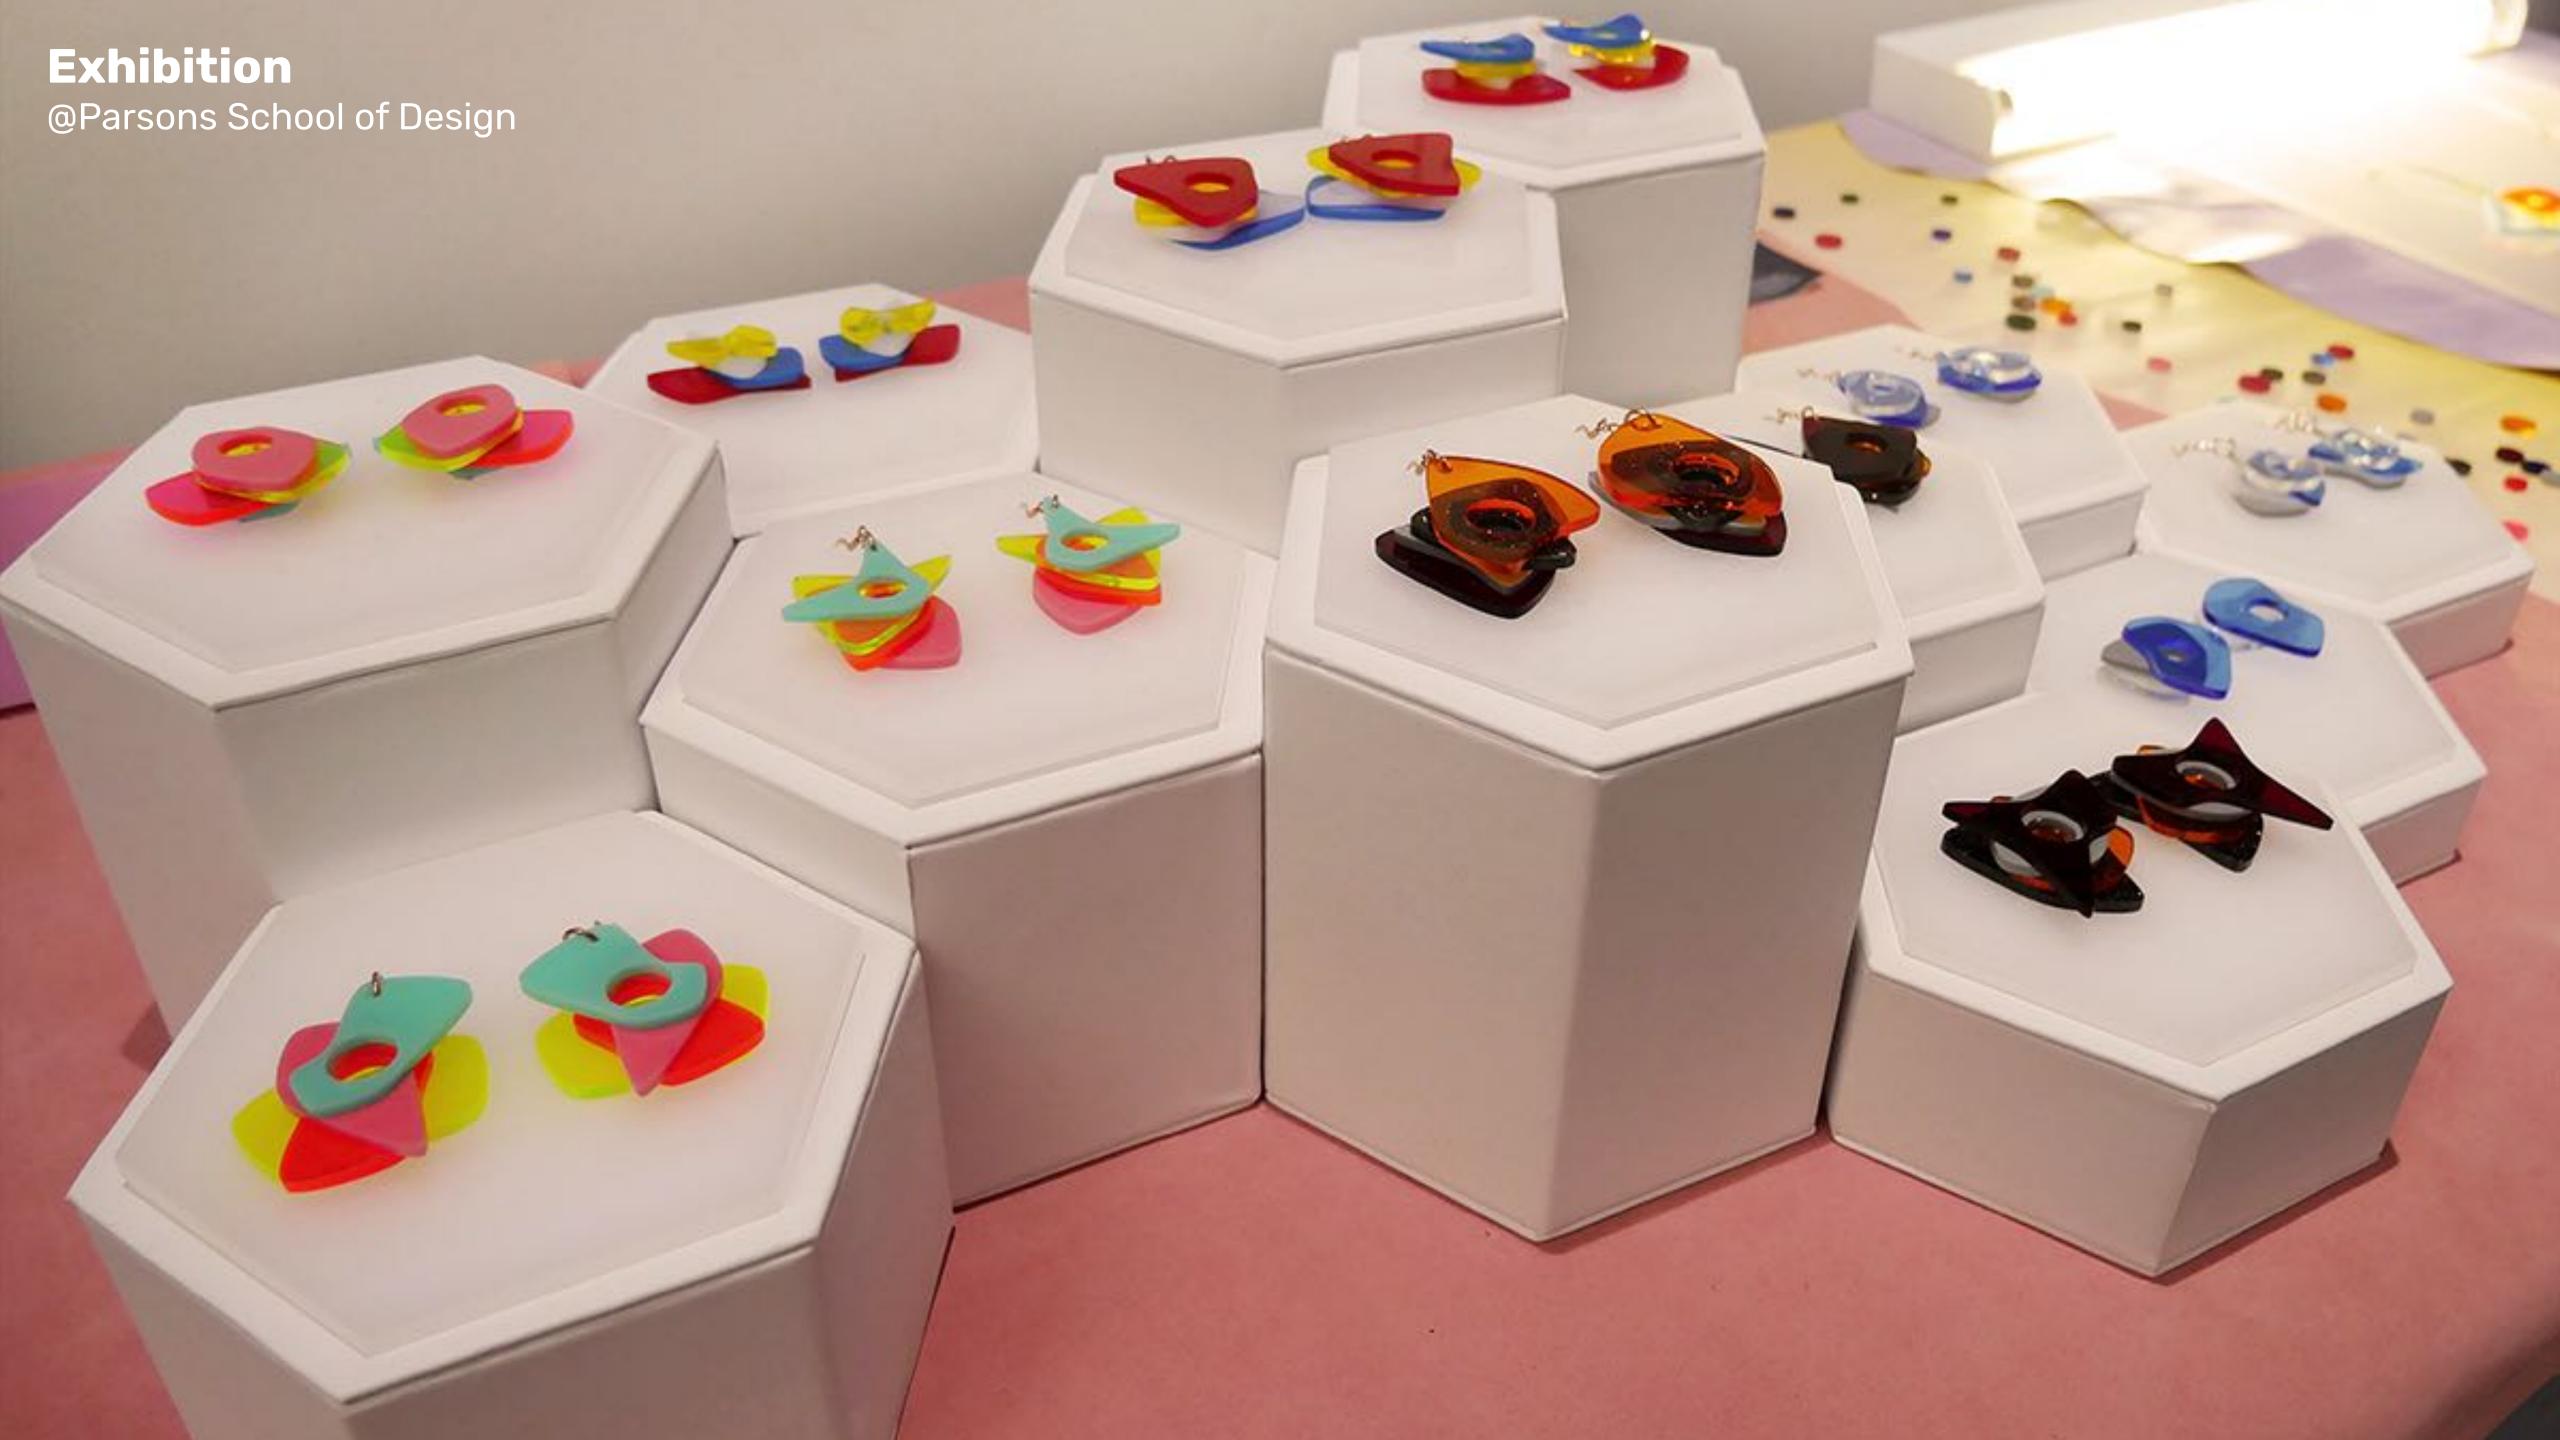

Wearable Self is a data-driven design project to create **personalized jewelry** generated by self-data, which is an attempt to make quantified self data more meaningful for individuals who use wearable devices.

Through personalization and customization, Wearable Self creates new opportunities for users to interact with their own data, resulting in meaningful, tangible objects that they can hold and wear.

### Digital Fabrication

Prototyping, Testing, Exploration

Digital Fabrication
Laser Cut

Jewelry Making value of craftsmanship

Final Jewelry with Laser Cut