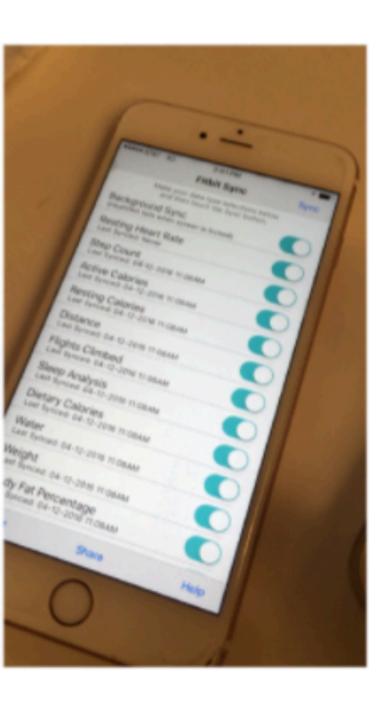

D3.js / SVG / Illustrator

Material: plexiglass / metals

Steps, sleep cycles,















# Quantified Self

self knowledge through numbers

# Data Physicalization and Wearable Art



Sleep Pattern by Laurie Frick (2010-2012)



Fragment Memory by Phillip Stearn (2013)



Materiable by MIT Tangible Media Group (2016)

# Data Gathering as Self-expression





Dear Data Project by Goirgia Lupi and Stephani Provosac (2010-2012)

x.pose: a Wearable Dynamic Data Sculpture (2014)



# Wearable Self

"What if we wear our data on our bodies?"



## Methodology



Data Gathering

JSON, CSV, XML

Data Mining



Data Mining

D3.js Javascript

Visualization
Patternization





Digital Modeling 3D Printing, Laser cutting

Digital Fabrication





## Data Gathering

#### My iPhone Health app









#### From other people





Data Visualization Interactive Video



"Life forms illogical patterns. It is haphazard and full of beauties which I try to catch as they fly by, for who knows whether any of them will ever return?"

-Margot Fonteyn

#### Data Visualization

How Many Steps I Walked This Year?



Quanfied Self Data Jewelry





#### Choosing Colors



#### COLOUR REFERENCE A/W 18/19 - PANTONE COATED DOWNLOAD GLOBAL COLOUR CARD - COATED





1 Week (Weekdays)

# 1 Month



### Digital Fabrication

Prototyping, Testing, Exploration



Digital Fabrication
Laser Cut



Jewelry Making value of craftsmanship





Final Jewelry with Laser Cut















# Digital Fabrication

3D printing with Metal



- 1) Collect data
- 2) Customize colors
- 3) Submit to website
- 4) Order the