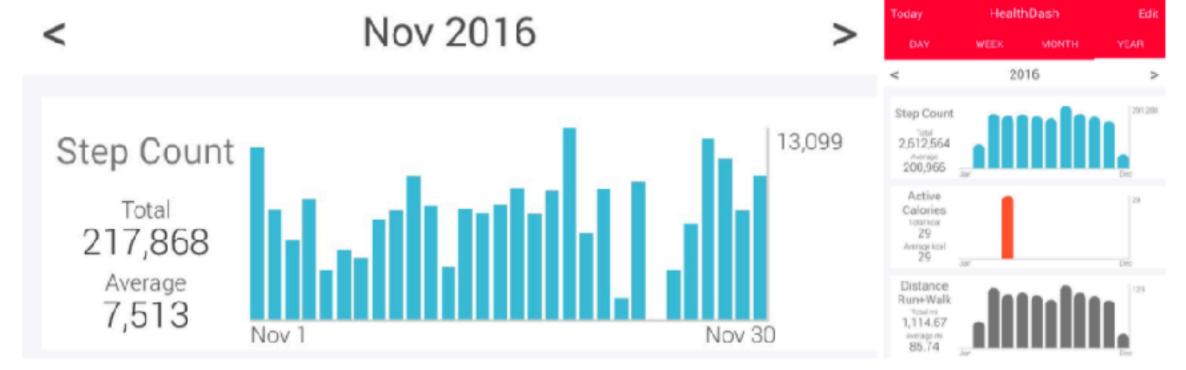

#### Data Visualization

How Many Steps I Walked This Year?

Quanfied Self Data Jewelry