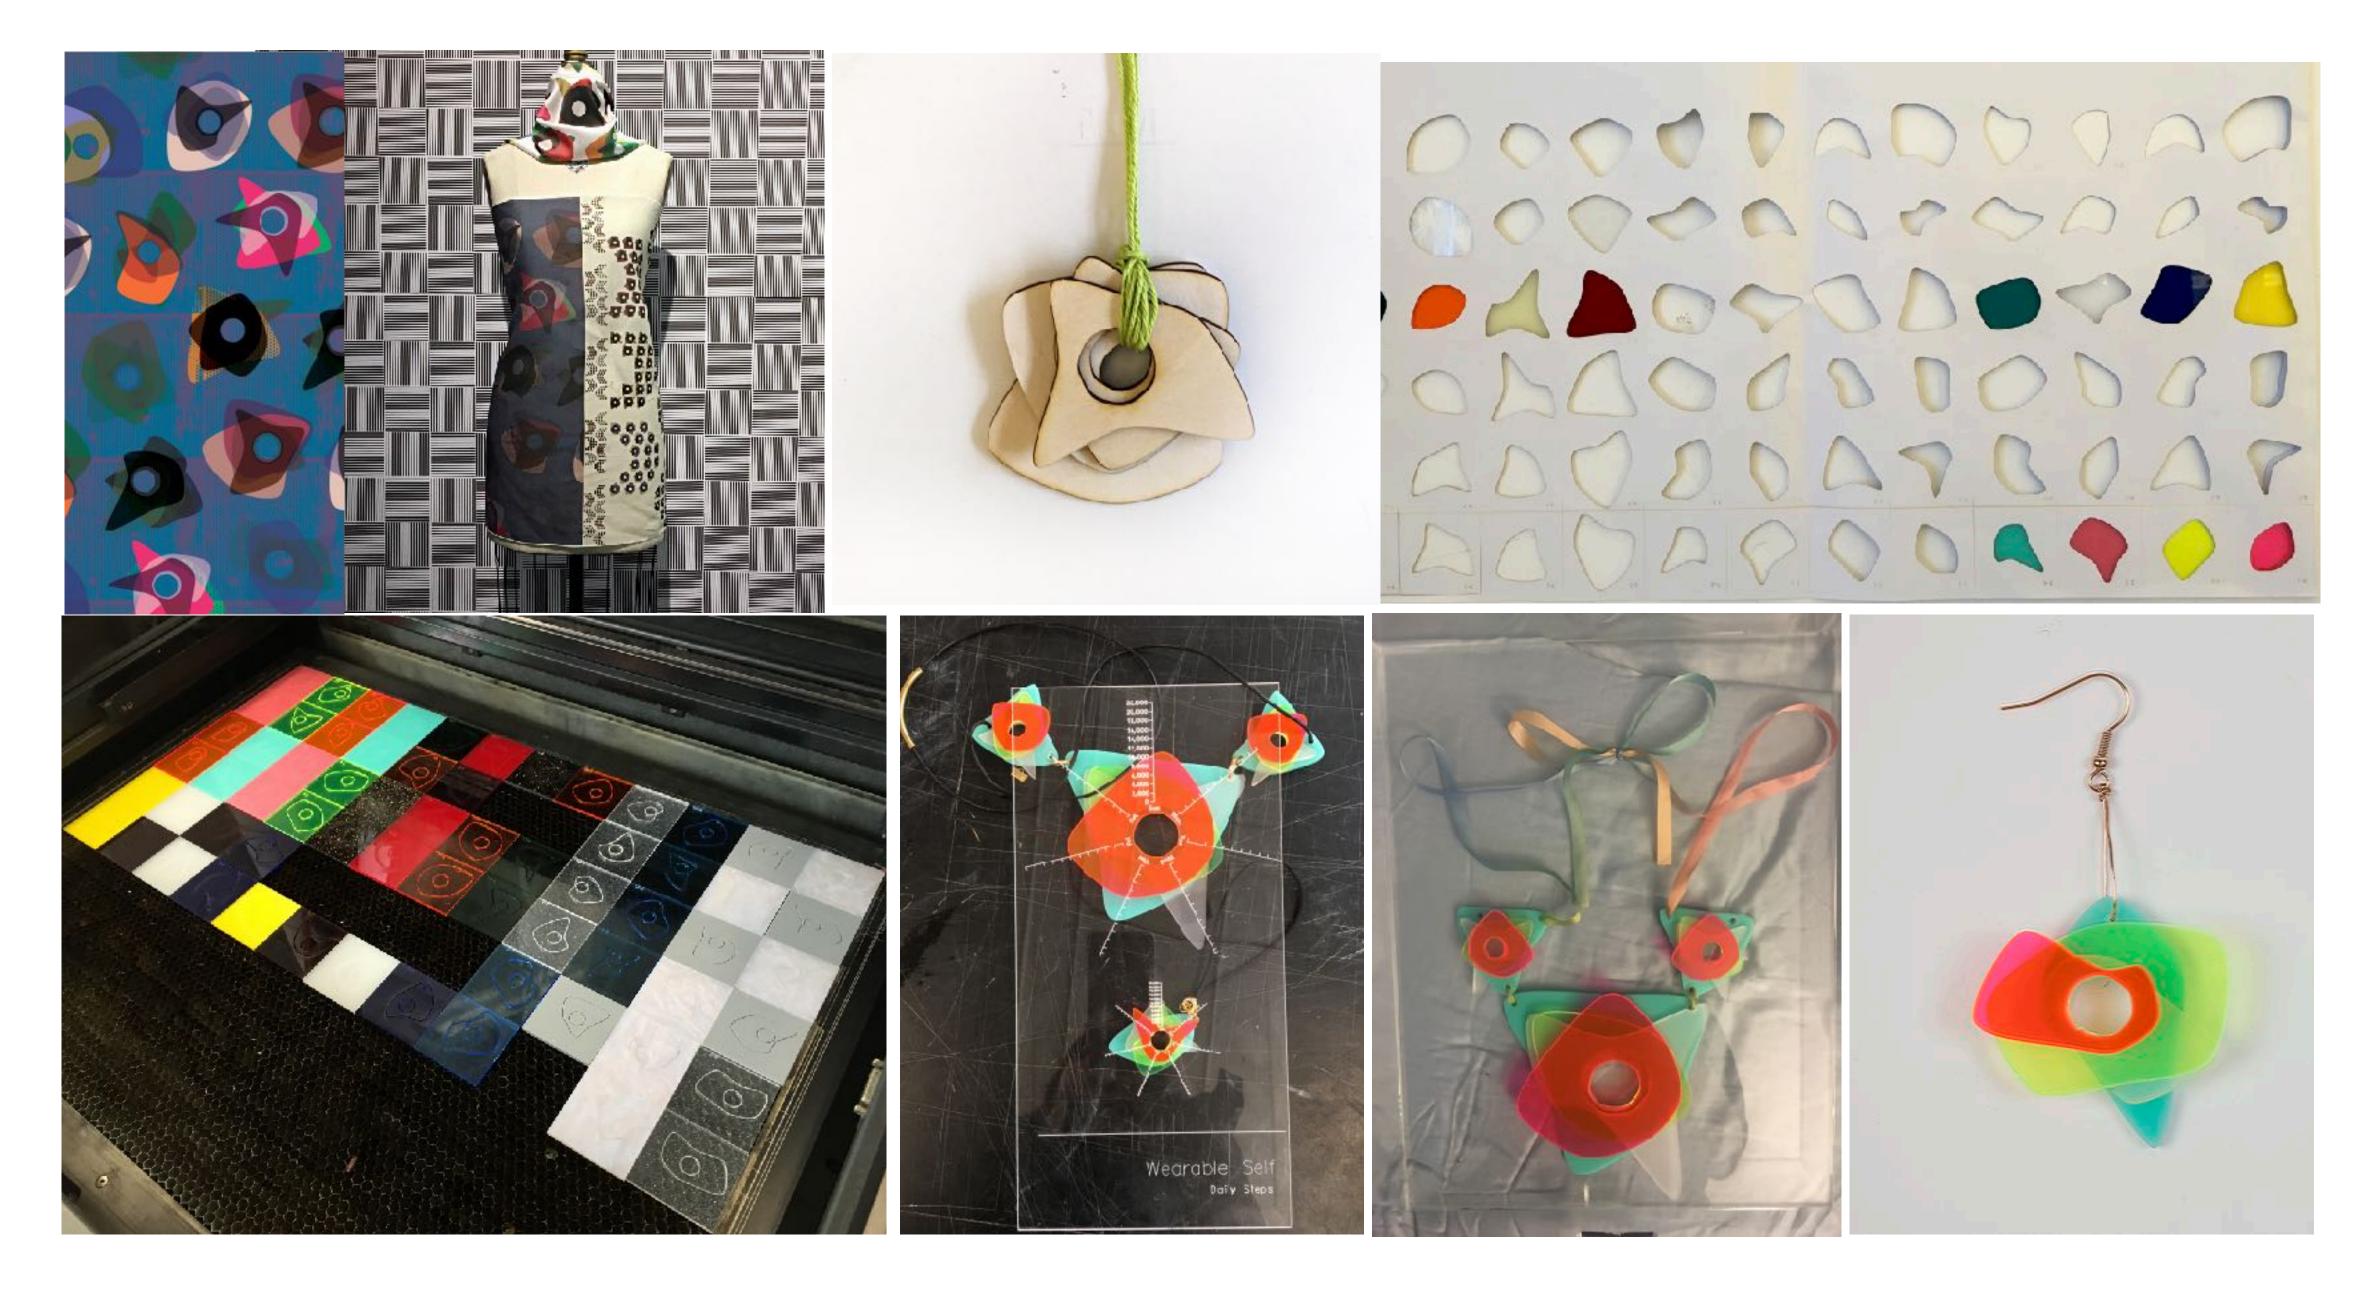

Wearable Self is a data-driven design project to create **personalized jewelry** generated by self-data, which is an attempt to make quantified self data more meaningful for individuals who use wearable devices.

Through personalization and customization, Wearable Self creates new opportunities for users to interact with their own data, resulting in meaningful, tangible objects that they can hold and wear.

### Digital Fabrication

Prototyping, Testing, Exploration

Digital Fabrication
Laser Cut

Jewelry Making value of craftsmanship

Final Jewelry with Laser Cut

# Digital Fabrication

3D printing with Metal

- 1) Collect data
- 2) Customize colors
- 3) Submit to website
- 4) Order the jewelry

Wearable Self turns your self data into your own unique jewelry.

Abou

\*\*WEARABLE SELF