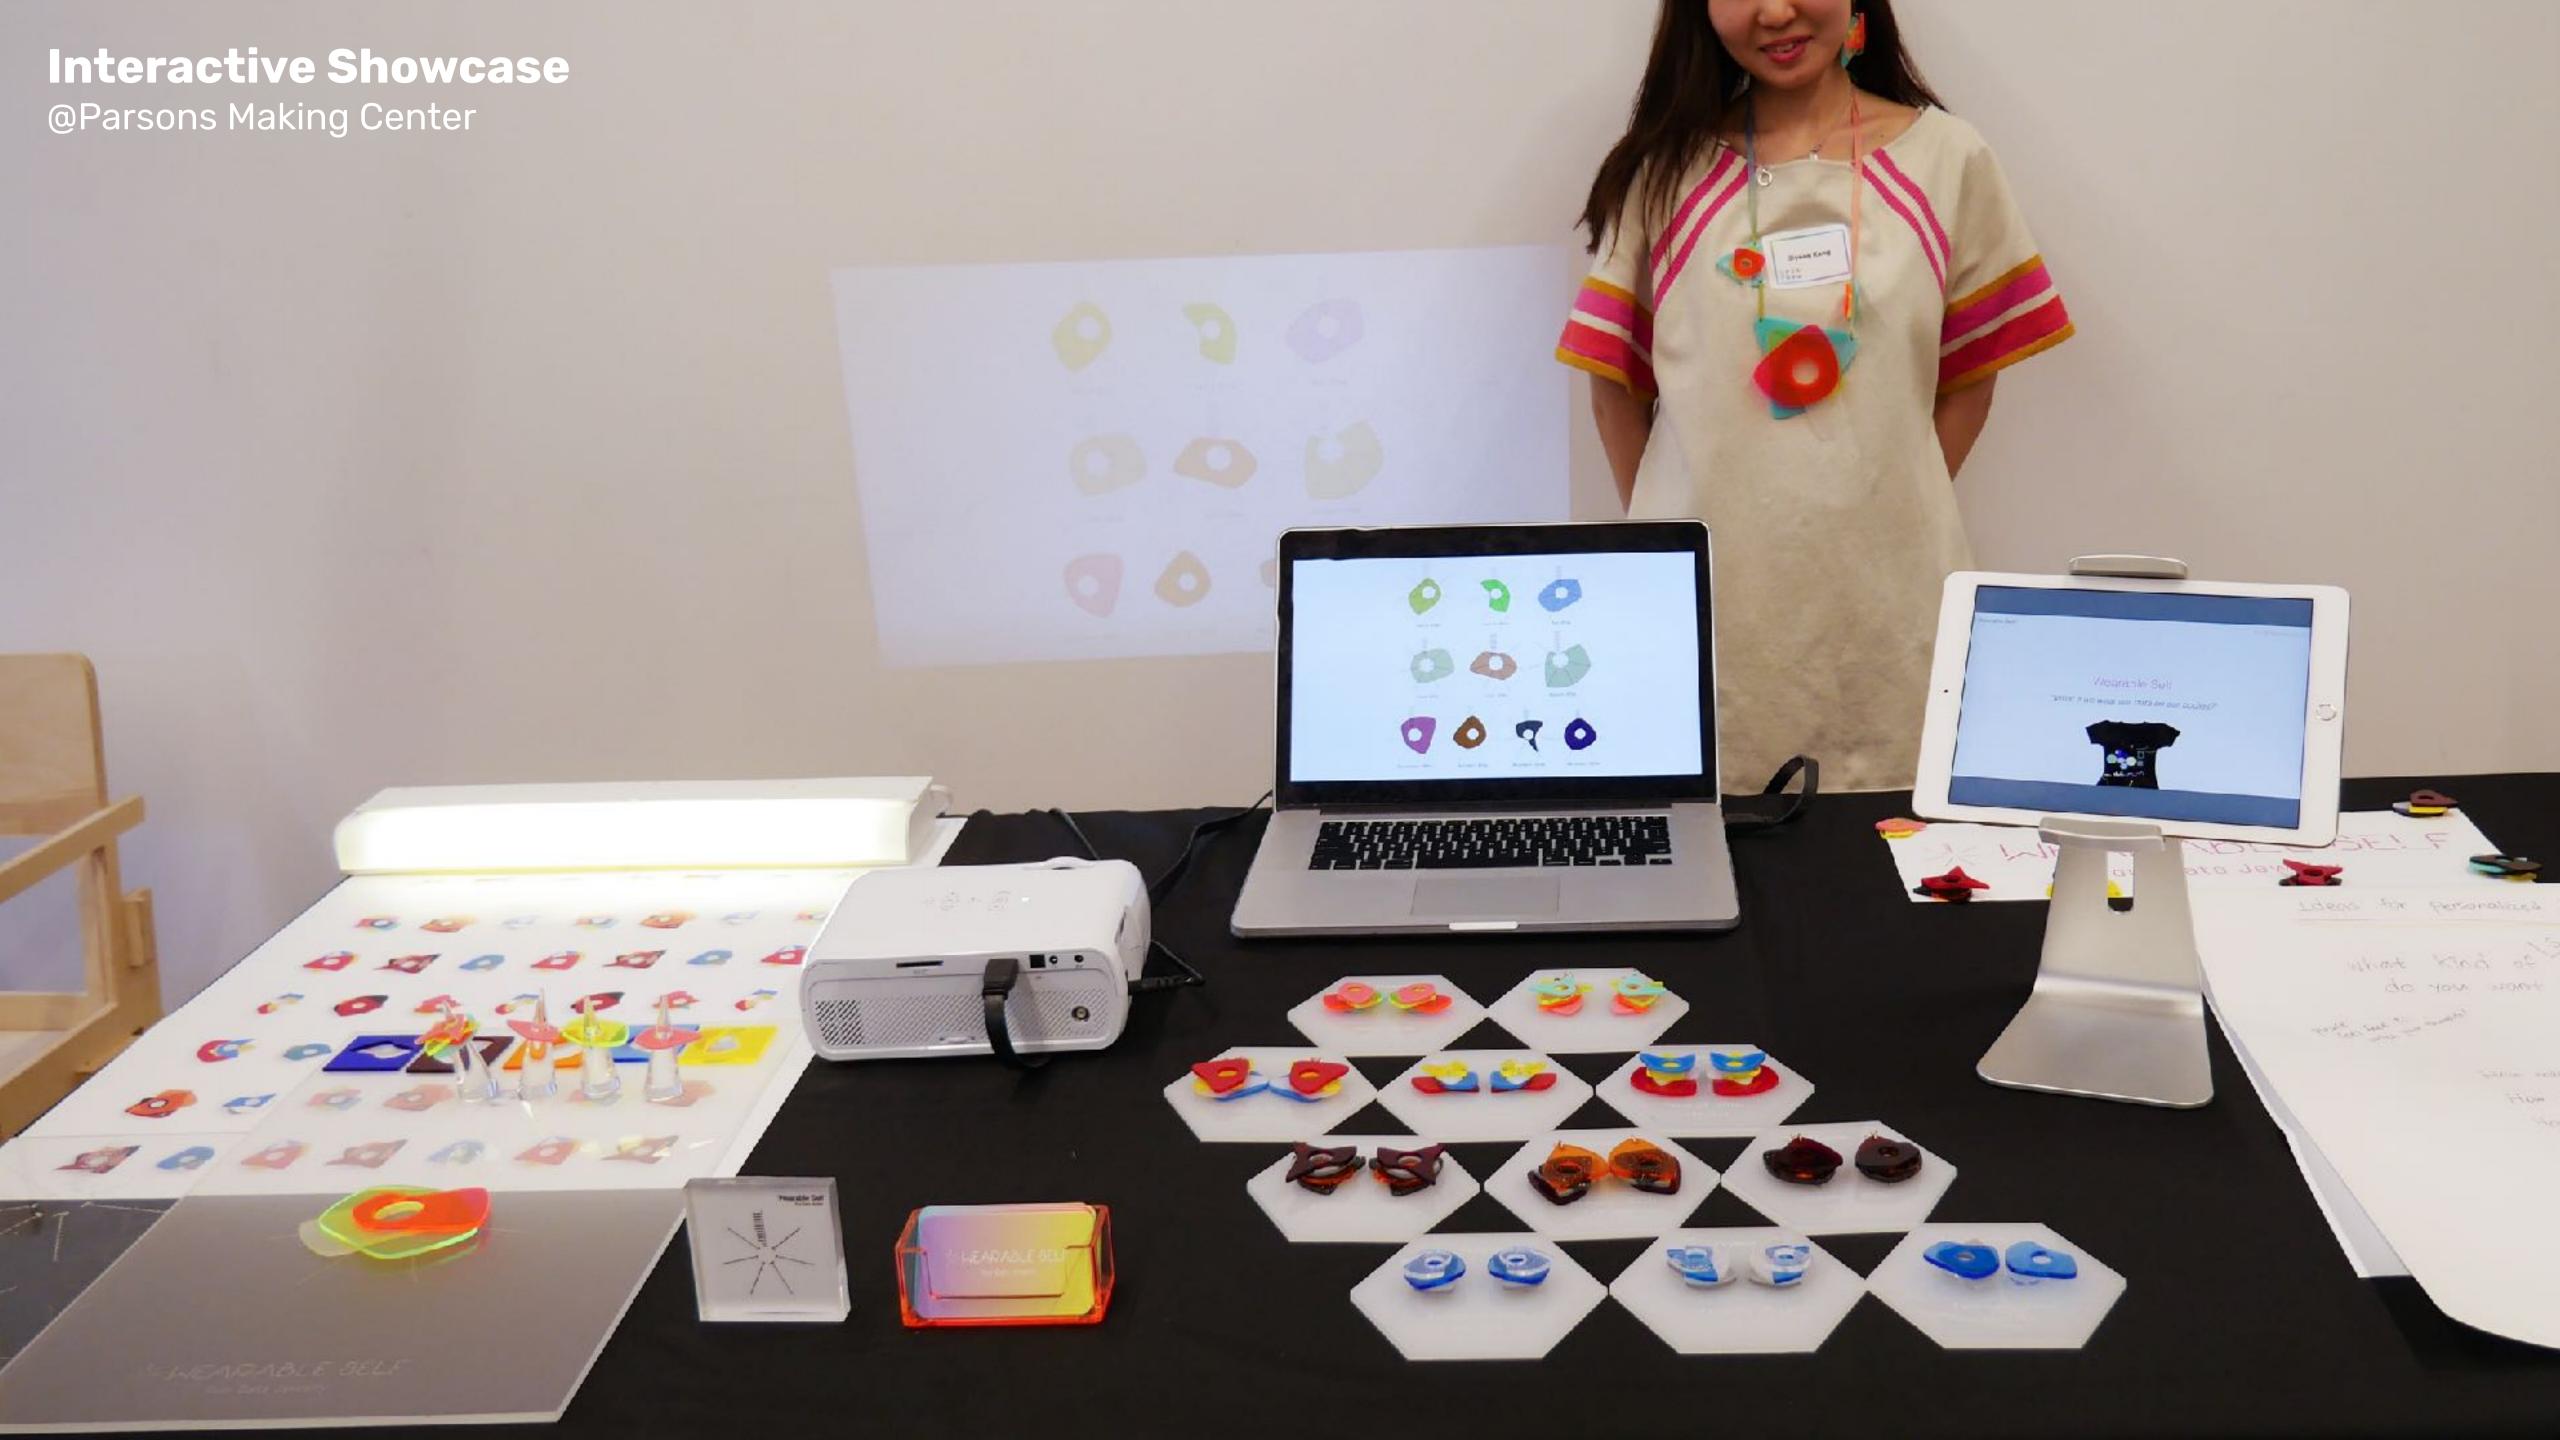

### Digital Fabrication

Prototyping, Testing, Exploration

Digital Fabrication
Laser Cut

Jewelry Making value of craftsmanship

Final Jewelry with Laser Cut

# Digital Fabrication

3D printing with Metal

- 1) Collect data
- 2) Customize colors
- 3) Submit to website
- 4) Order the jewelry

Wearable Self turns your self data into your own unique jewelry.

Abou

\*\*WEARABLE SELF