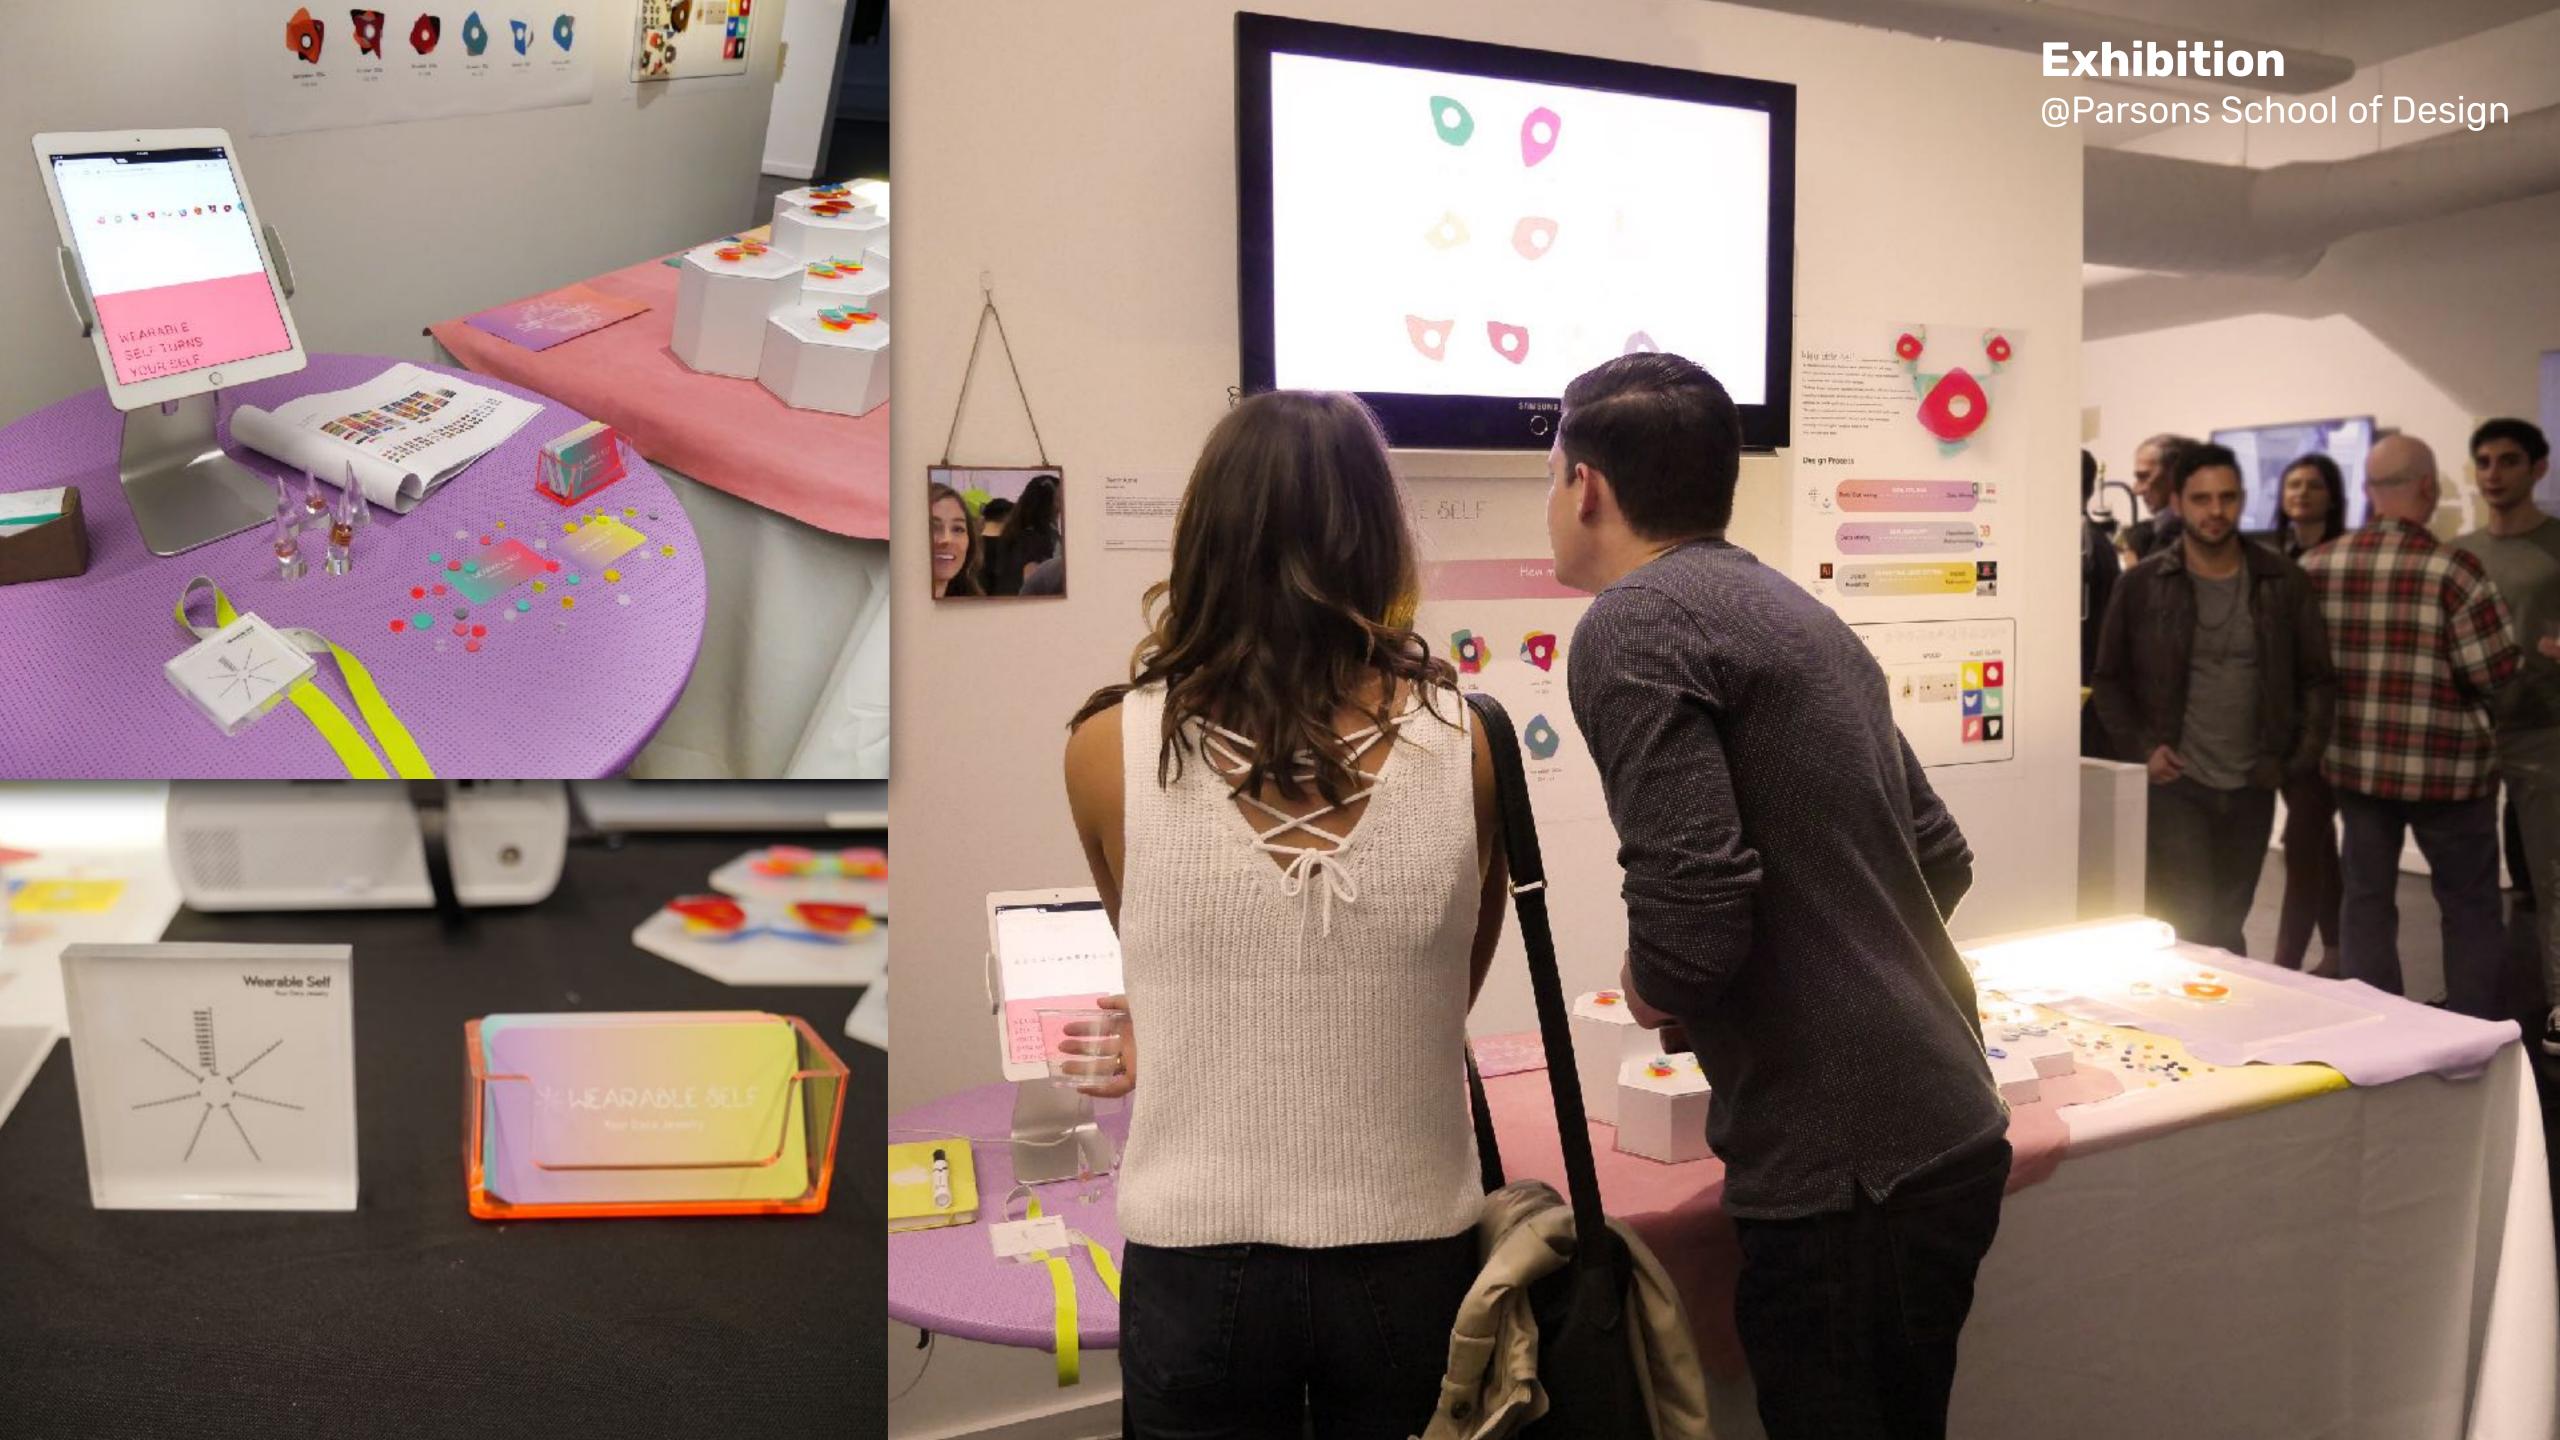

# Digital Fabrication

3D printing with Metal

- 1) Collect data
- 2) Customize colors
- 3) Submit to website
- 4) Order the jewelry

Wearable Self turns your self data into your own unique jewelry.

Abou

\*\*WEARABLE SELF

Your daily steps, sleep cycles and heart rates represent patterns in life.

How it works

Wearable Self helps you create mementos with data that belongs to you.

#### Your Data, Your Story.