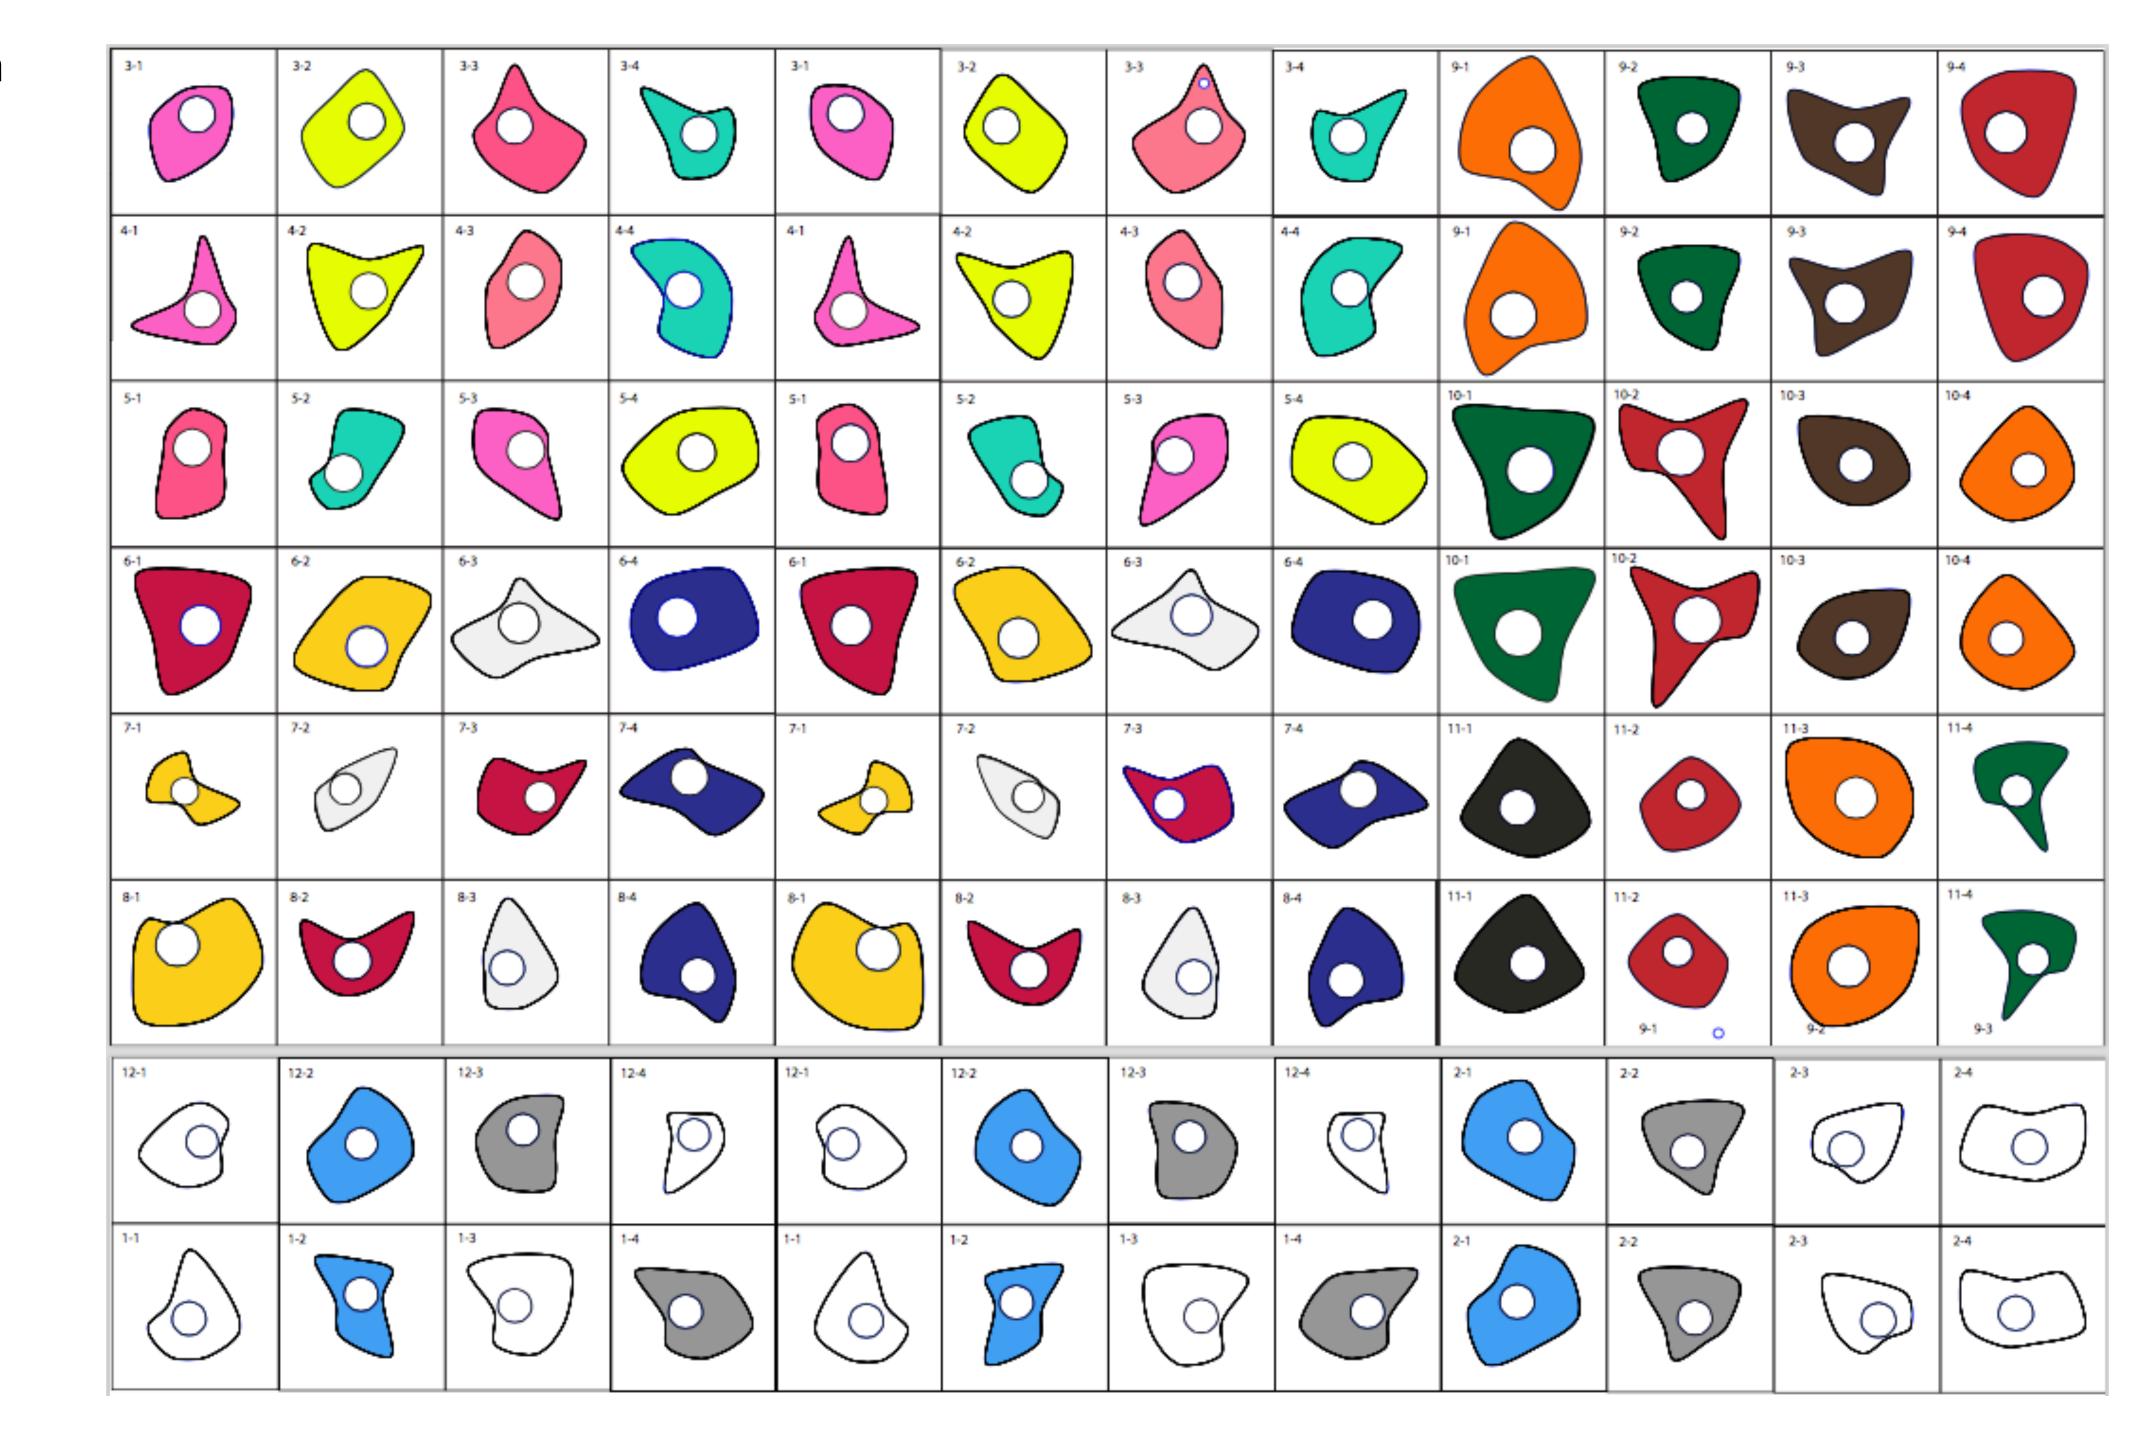

#### Data Visualization

How Many Steps I Walked This Year?

Quanfied Self Data Jewelry

#### Choosing Colors

#### COLOUR REFERENCE A/W 18/19 - PANTONE COATED DOWNLOAD GLOBAL COLOUR CARD - COATED

1 Week (Weekdays)