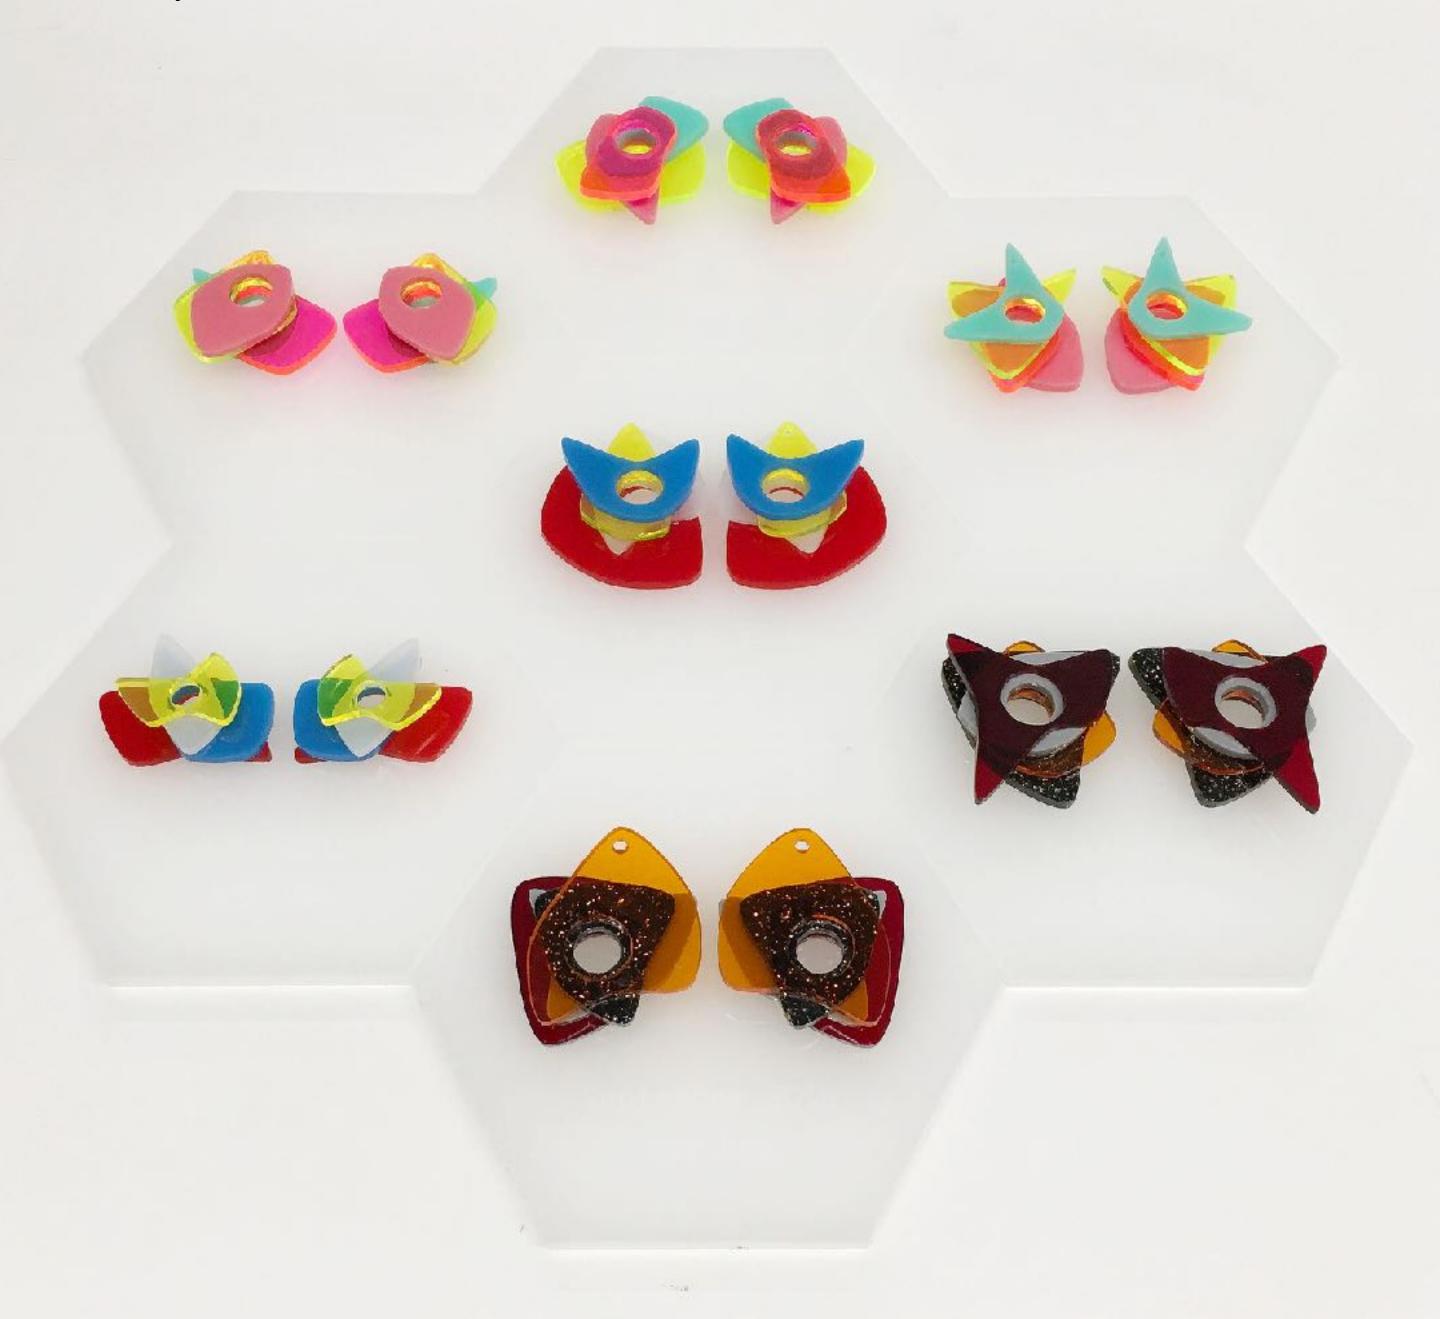

### Digital Fabrication

Prototyping, Testing, Exploration

Digital Fabrication
Laser Cut

Jewelry Making value of craftsmanship

Final Jewelry with Laser Cut

# Digital Fabrication

3D printing with Metal

- 1) Collect data
- 2) Customize colors
- 3) Submit to website
- 4) Order the jewelry

Wearable Self turns your self data into your own unique jewelry.

Abou

\*\*WEARABLE SELF