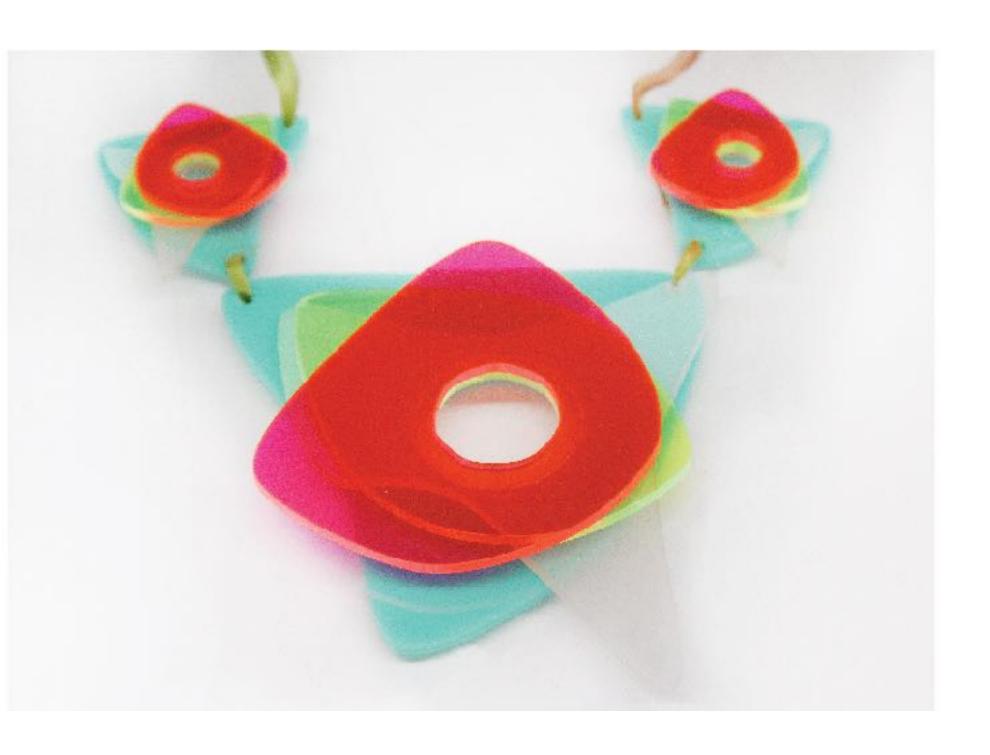

#### Data Visualization

How Many Steps I Walked This Year?

Quanfied Self Data Jewelry

### Digital Fabrication

Prototyping, Testing, Exploration

Digital Fabrication
Laser Cut

Jewelry Making value of craftsmanship

Final Jewelry with Laser Cut

# Digital Fabrication

3D printing with Metal

- 1) Collect data
- 2) Customize colors
- 3) Submit to website
- 4) Order the jewelry

Wearable Self turns your self data into your own unique jewelry.

Abou

\*\*WEARABLE SELF