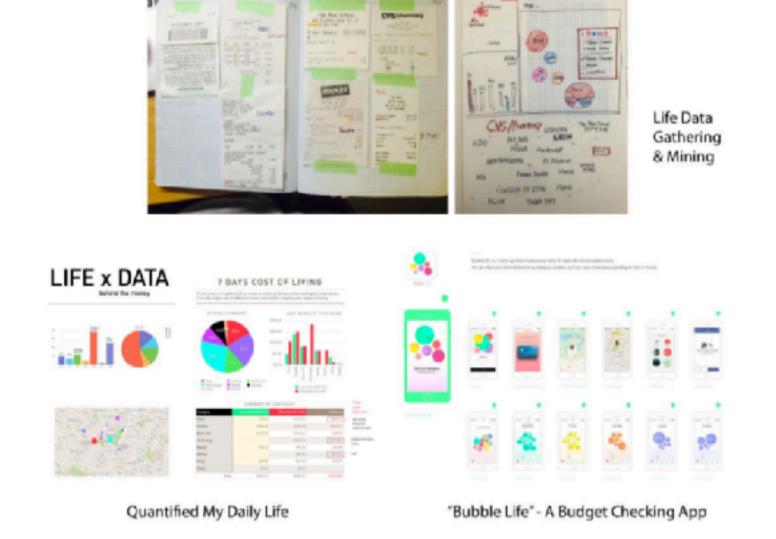

# Data Gathering as Self-expression

Dear Data Project by Goirgia Lupi and Stephani Provosac (2010-2012)

x.pose: a Wearable Dynamic Data Sculpture (2014)