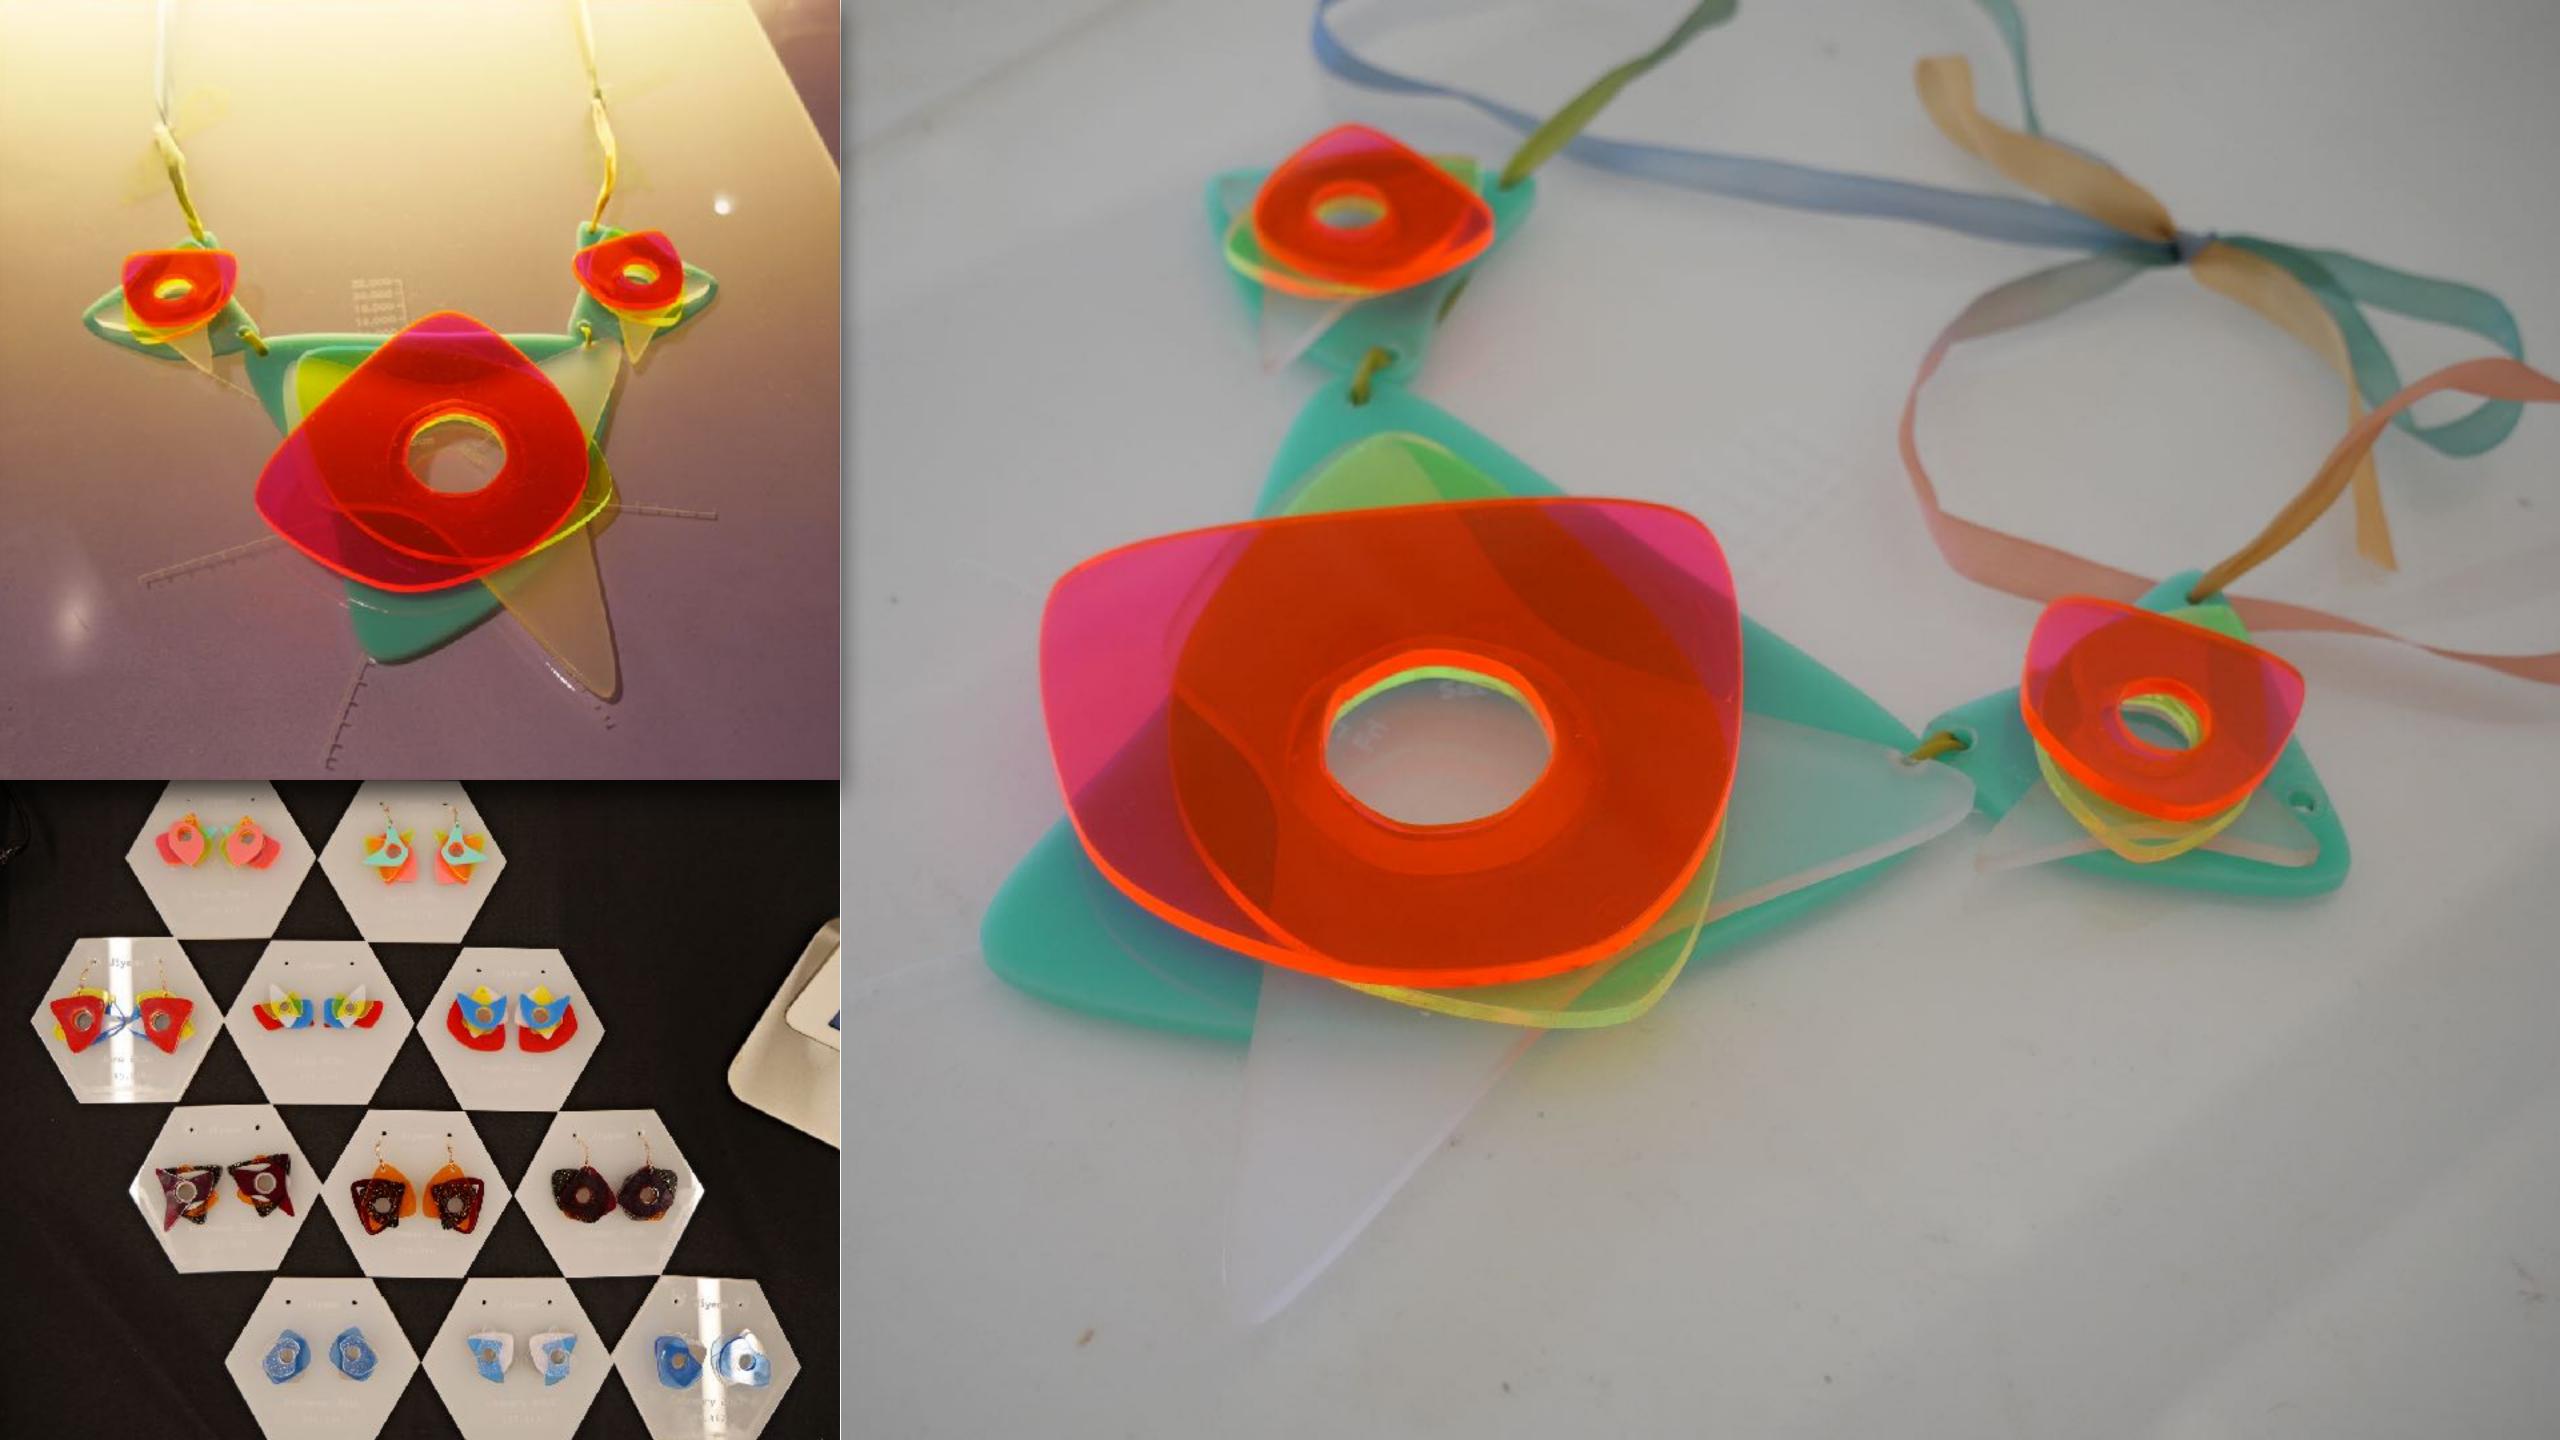

### Digital Fabrication

Prototyping, Testing, Exploration

Digital Fabrication
Laser Cut

Jewelry Making value of craftsmanship

Final Jewelry with Laser Cut

# Digital Fabrication

3D printing with Metal

- 1) Collect data
- 2) Customize colors
- 3) Submit to website
- 4) Order the jewelry

Wearable Self turns your self data into your own unique jewelry.

Abou

\*\*WEARABLE SELF