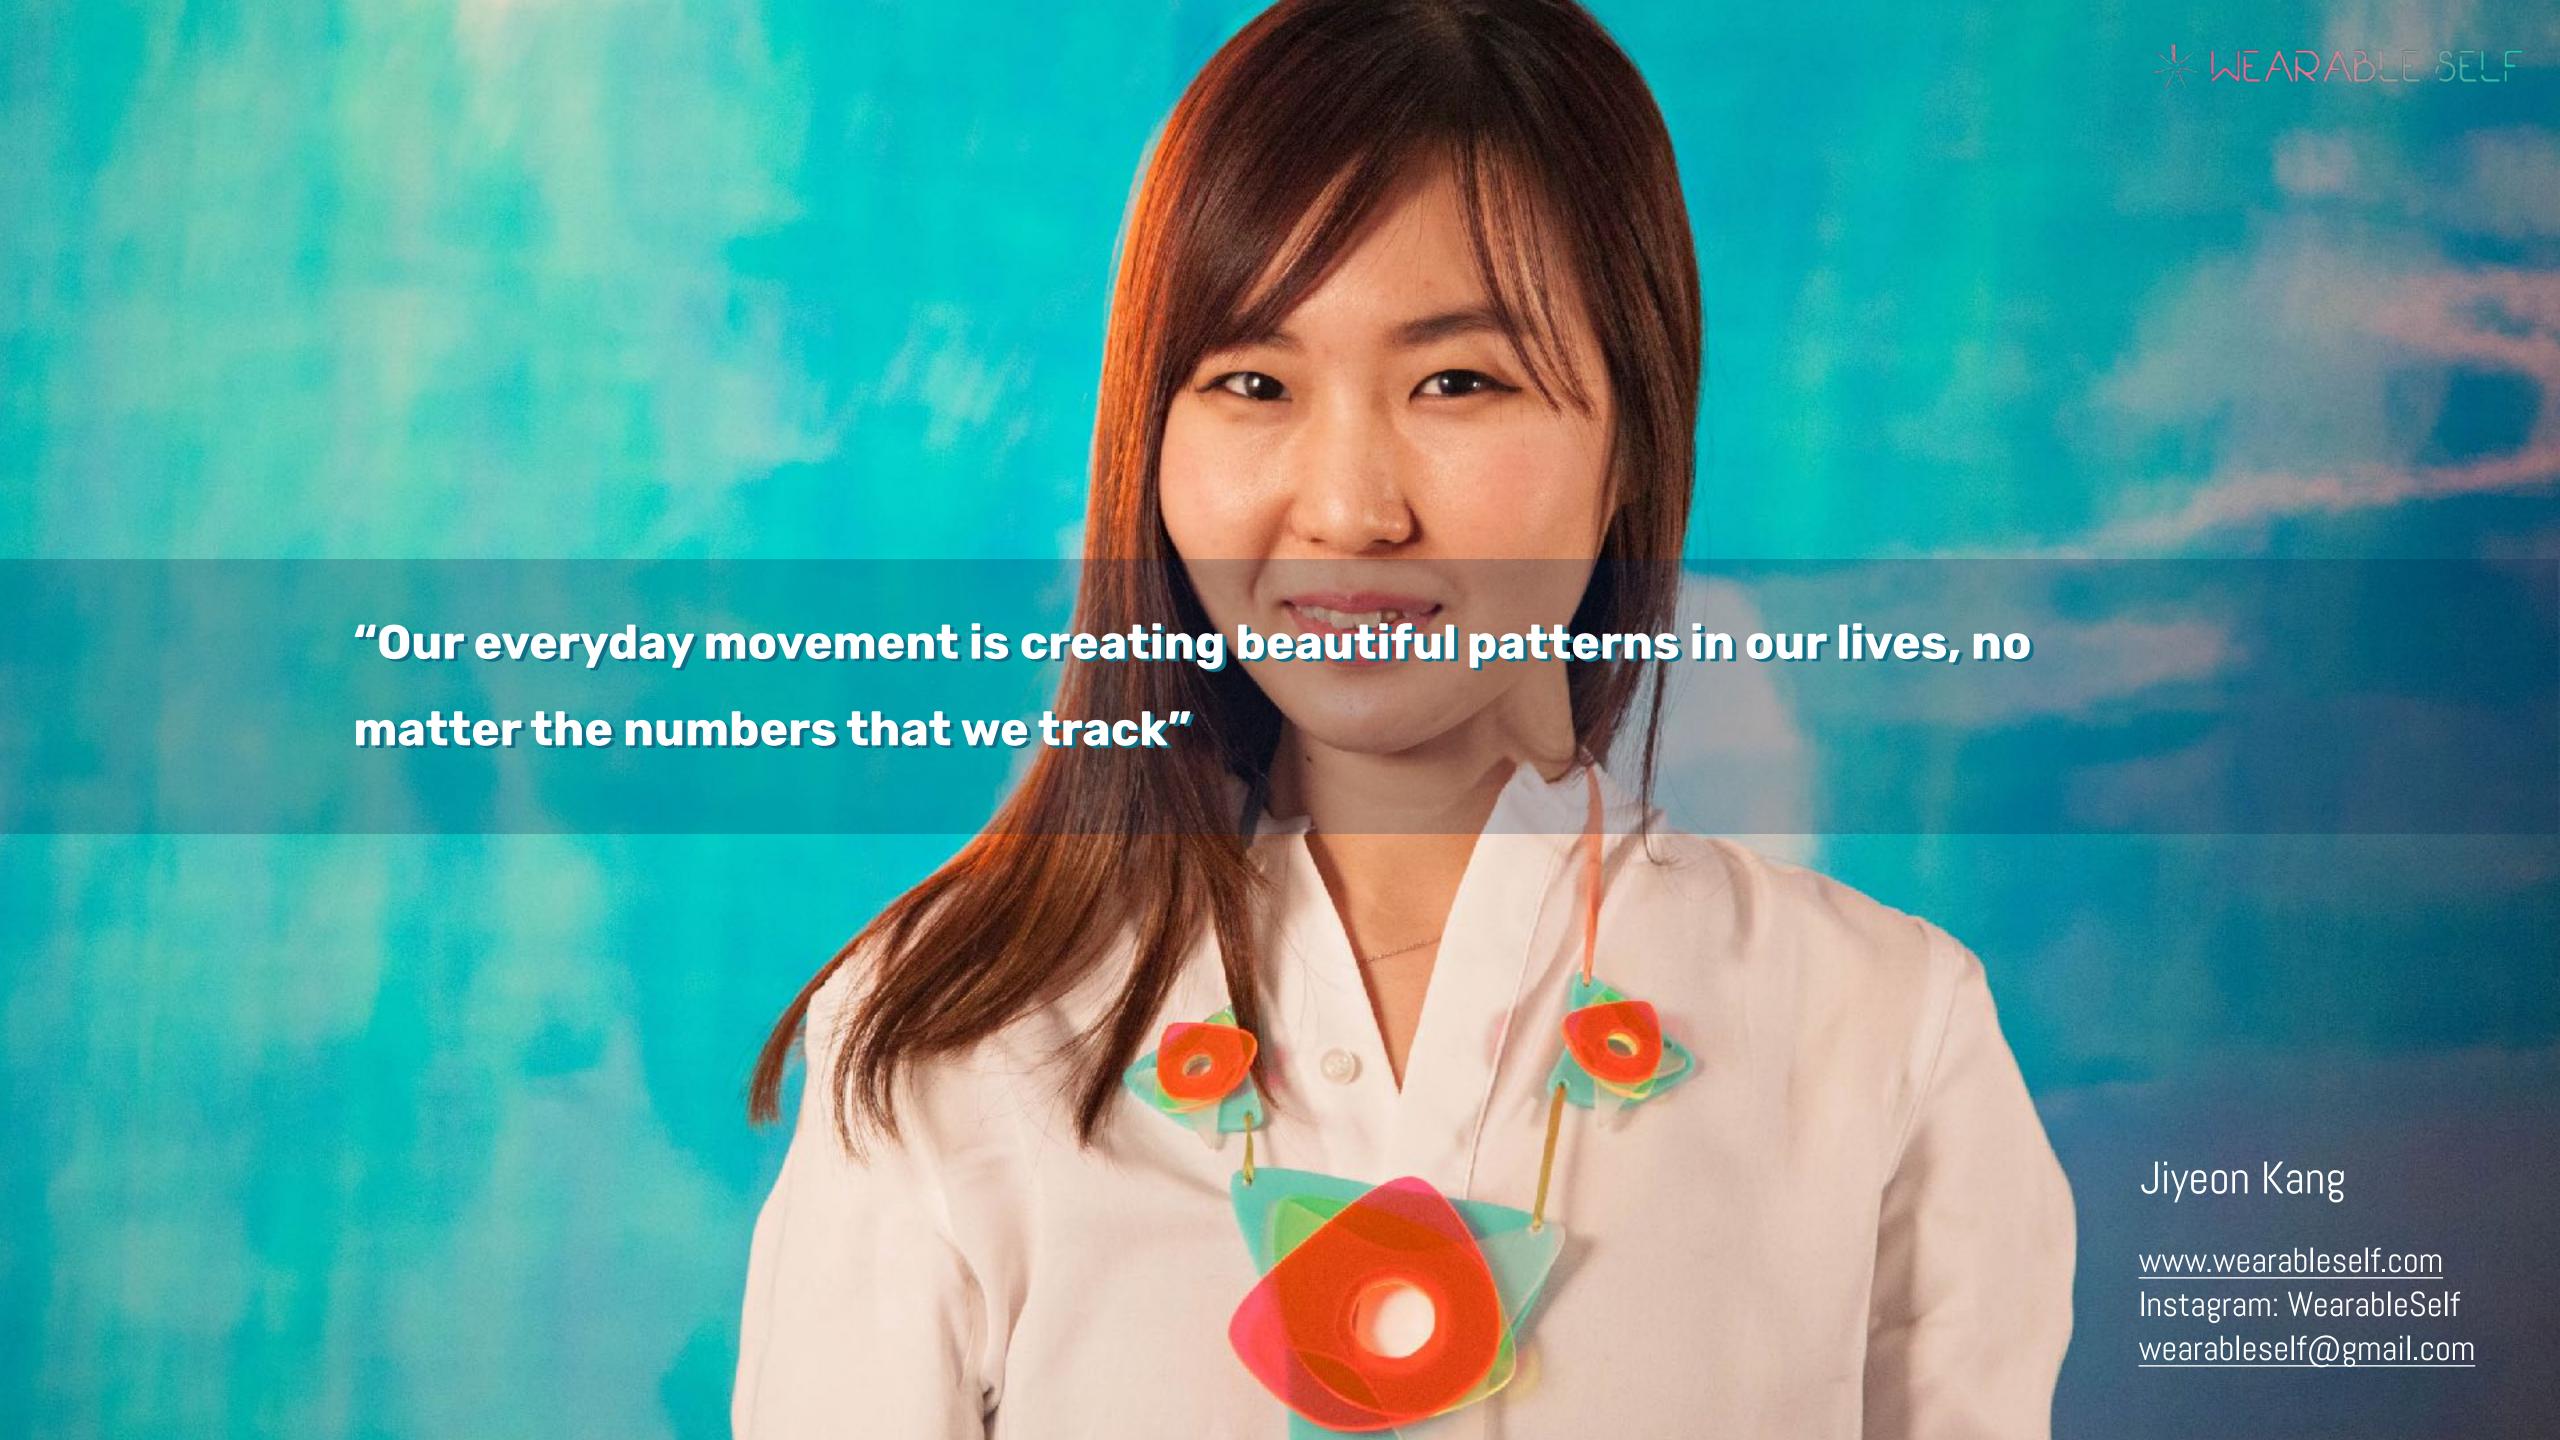

Wearable Self is a data-driven design project to create **personalized jewelry** generated by self-data, which is an attempt to make quantified self data more meaningful for individuals who use wearable devices.

Through personalization and customization, Wearable Self creates new opportunities for users to interact with their own data, resulting in meaningful, tangible objects that they can hold and wear.