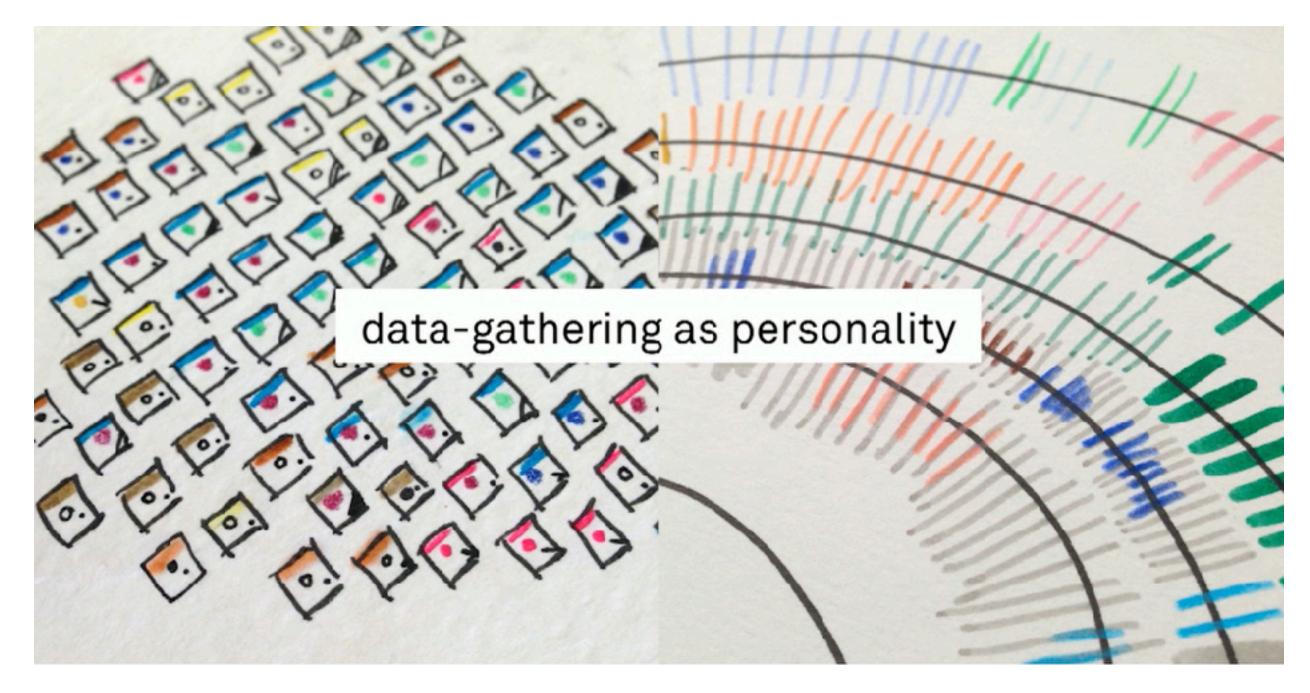

# Data Gathering as Self-expression

Dear Data Project by Goirgia Lupi and Stephani Provosac (2010-2012)

x.pose: a Wearable Dynamic Data Sculpture (2014)