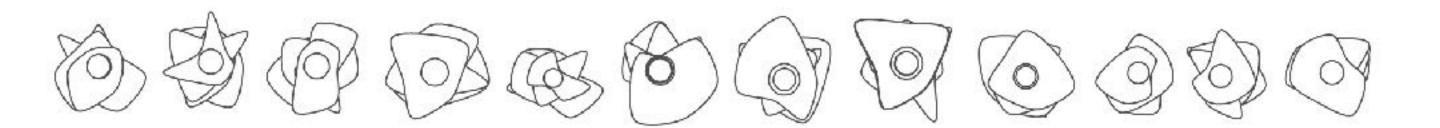

### Digital Fabrication

Prototyping, Testing, Exploration

Digital Fabrication
Laser Cut

Jewelry Making value of craftsmanship

Final Jewelry with Laser Cut

# Digital Fabrication

3D printing with Metal

- 1) Collect data
- 2) Customize colors
- 3) Submit to website
- 4) Order the jewelry

Wearable Self turns your self data into your own unique jewelry.

Abou

\*\*WEARABLE SELF