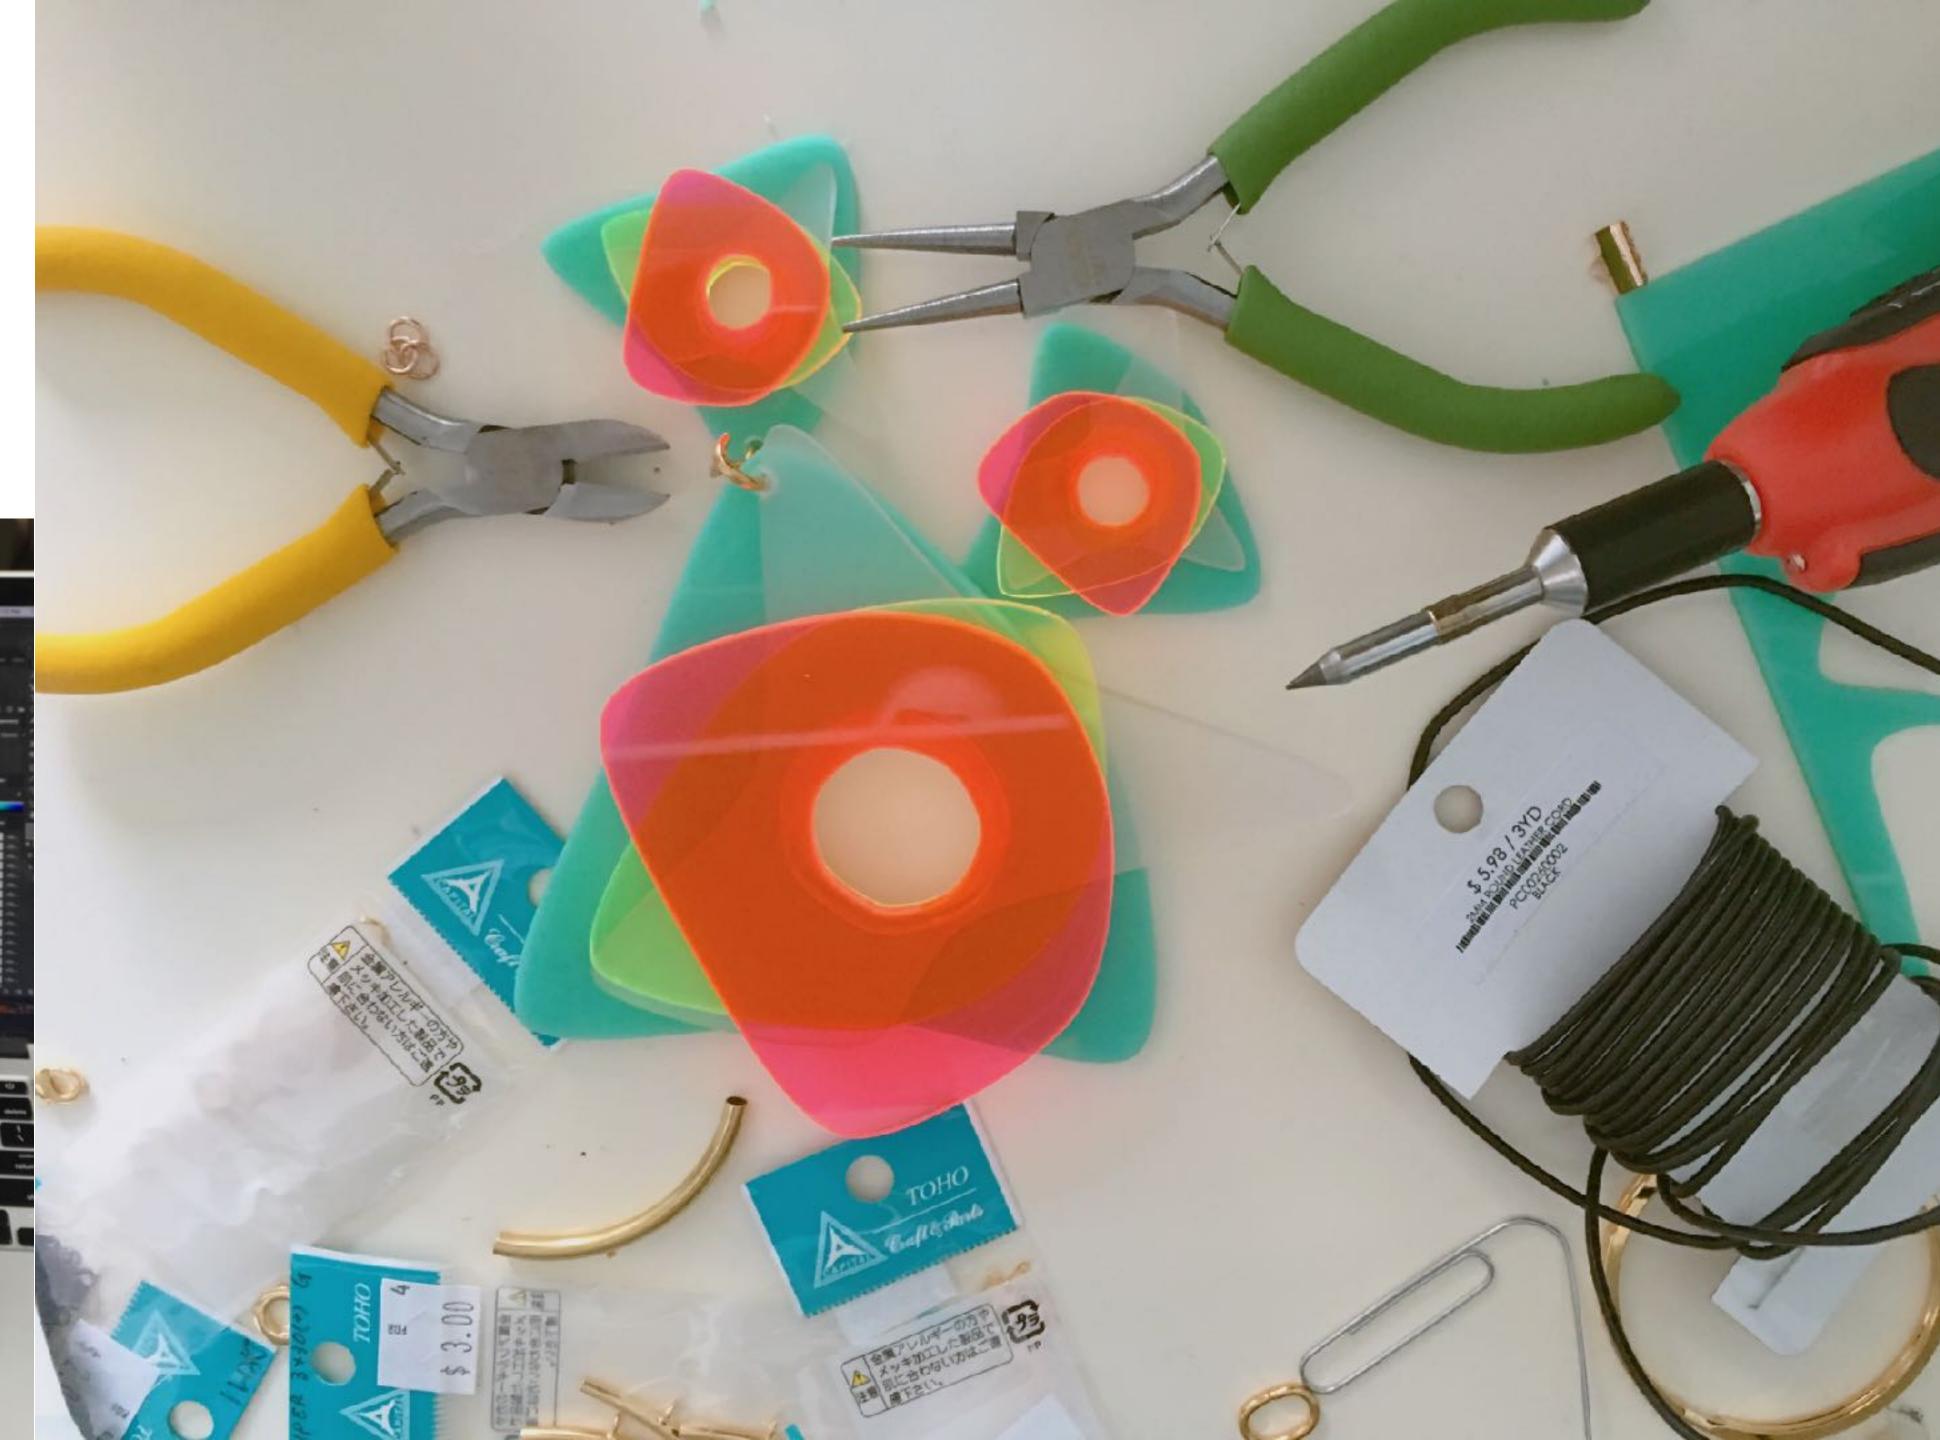

### Digital Fabrication

Prototyping, Testing, Exploration

Digital Fabrication
Laser Cut

Jewelry Making value of craftsmanship

Final Jewelry with Laser Cut

# Digital Fabrication

3D printing with Metal

- 1) Collect data
- 2) Customize colors
- 3) Submit to website
- 4) Order the jewelry

Wearable Self turns your self data into your own unique jewelry.

Abou

\*\*WEARABLE SELF